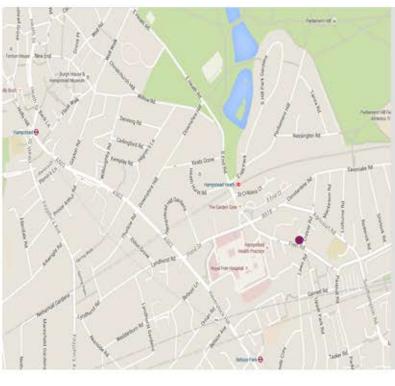

#### Location:

Ella Mews is located on Cressy Road close to the junction with Fleet Road within an area of the Borough known as Mansfield. Belsize Park Station (Northern Line) /Haverstock Hill are an 8 minute walk and Hampstead Heath Mainline Station and the shops at South End Green are a similar distance.