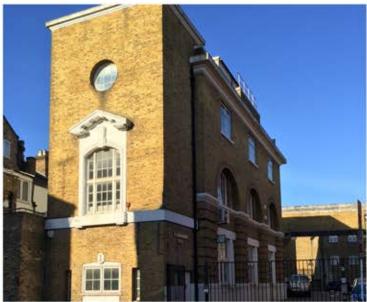

#### Accommodation:

1 Ella Mews is a very attractive self-contained corner office building arranged over ground, first and second floors, providing modern open plan space benefiting from high ceilings, raised floors and air conditioning. Large feature windows flood the property with light. The common parts contrast with exposed brick and glazed ceramic tiles. Basement storage is included in the area.