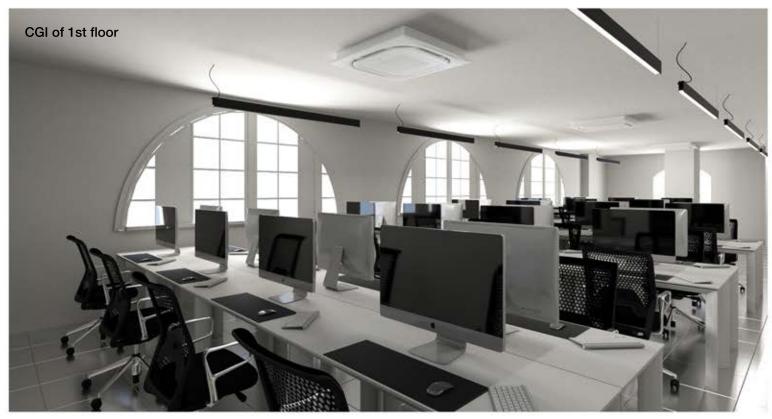

#### Accommodation:

1 Ella Mews is a very attractive self-contained corner office building arranged over ground, first and second floors, providing modern open plan space benefiting from high ceilings, raised floors and air conditioning. Large feature windows flood the property with light. The common parts contrast with exposed brick and glazed ceramic tiles. Basement storage is included in the area.