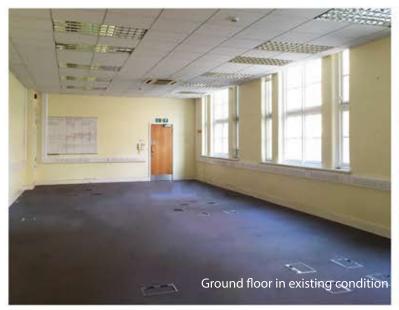

#### Accommodation:

1 Ella Mews is a very attractive self-contained corner office building arranged over ground, first and second floors, providing modern open plan space benefiting from high ceilings, raised floors and air conditioning. Large feature windows flood the property with light. The common parts contrast with exposed brick and glazed ceramic tiles. Basement storage is included in the area.