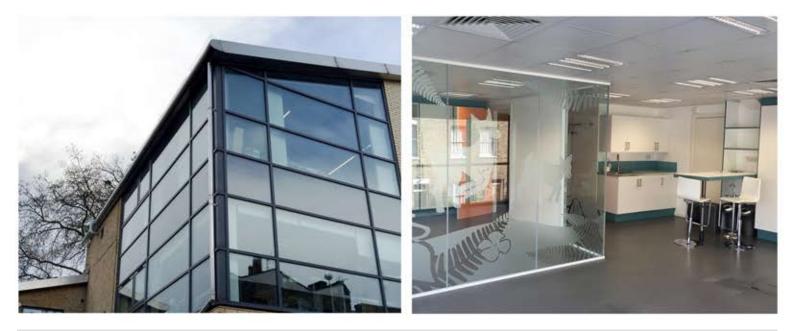

#### Accommodation:

The first floor in this modern building is available, which benefits from full height glazing on the main elevations. The unit is self contained and benefits from air conditioning, raised access floors, fantastic natural light, lift and kitchen. The building is approached through a gated courtyard which leads to the main entrance of the building.