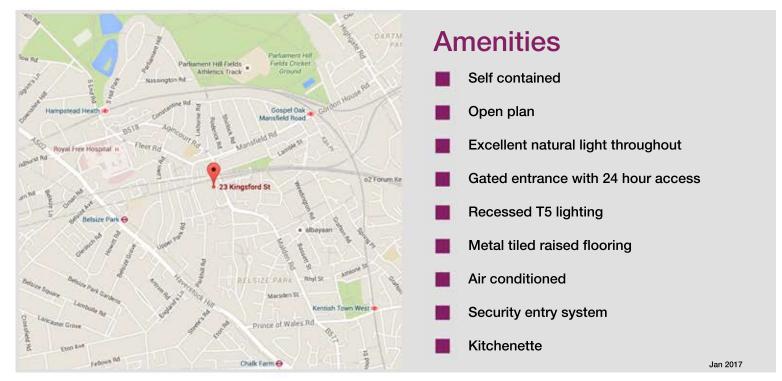

#### Location:

Kingsford Street is located just south of Fleet Road, off Southampton Road. Belsize Park Station is about 10 minutes walk and Hampstead Heath and Gospel Oak Mainline Stations are equidistant. Fleet Road / South End Green and Queens Crescent offer a mix of shops, cafés and restaurants.