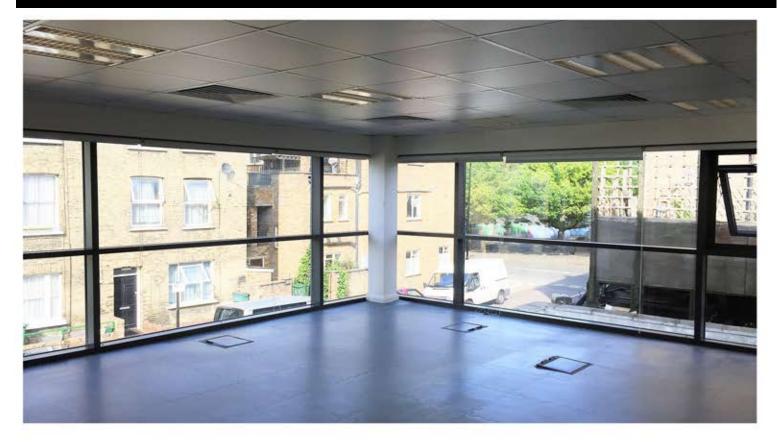

#### Accommodation:

The first floor in this modern building is available, which benefits from full height glazing on the main elevations. The unit is self contained and benefits from air conditioning, raised access floors, fantastic natural light, lift and kitchen. The building is approached through a gated courtyard which leads to the main entrance of the building.