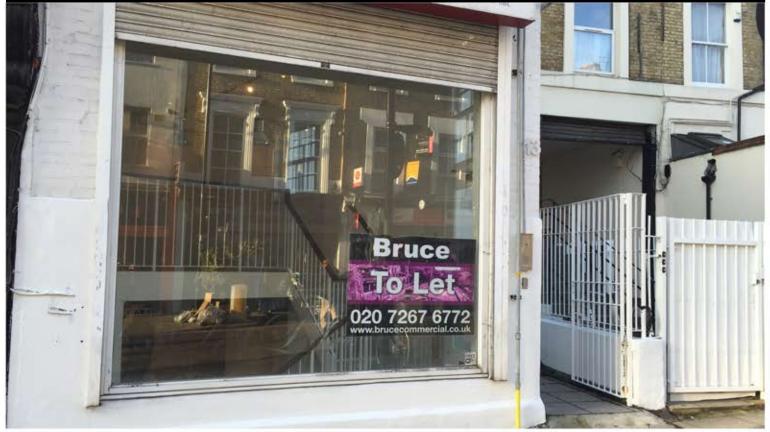

# SHOP/OFFICE 13 Brecknock Road N7 0BL

SHOP/OFFICE 900 SQ FT TO LET

#### Accommodation:

A split level unit with a prominent window frontage arranged as two open plan areas on the upper and lower levels with a further office, storage area, new toilets and capped off services for a kitchen. The property has been fully refurbished with new heating, a fresh air system, new LED lighting and would suit retail, office or A2 uses