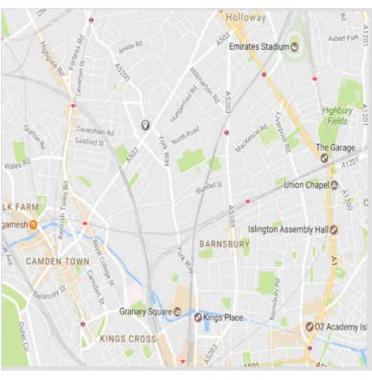

#### Location:

The property is located on the east side of Brecknock Road close to the junction with York Way and Camden Road and amongst a mix of retail, service and convenience units. The area is equidistant to Camden, Holloway & Kings Cross.