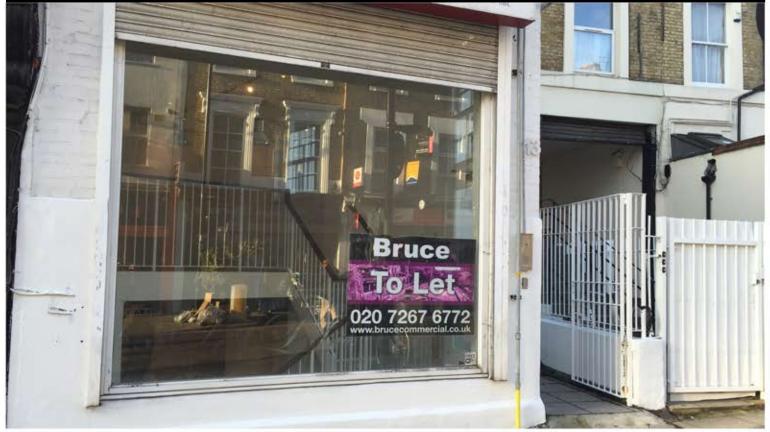

# SHOP/OFFICE 13 Brecknock Road N7 0BL

SHOP/OFFICE 800 SQ FT TO LET

# SHOP/OFFICE 800 SQ FT TO LET

### Accommodation:

A split level unit with a prominent window frontage arranged as two open plan areas on the upper and lower levels with a further office, storage area, new toilets and capped off services for a kitchen. The property has been fully refurbished with new heating, a fresh air system, new LED lighting and would suit retail, office or A2 uses