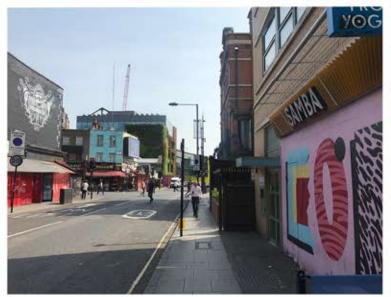

#### Location

Located near the very busy junction of Camden High Street which connects Camden Underground to Camden Lock & The Stables Market.

Jamestown Road is one of the main restaurant pitches in Camden with Byron, Fat Burger, Wagamama & Mildred's.

#### Location:

Camden Town is undergoing a major transformation with new offices, shops and flats being developed around The Stables, Camden Lock & Hawley Wharf. A raft of new mainstream tenants are arriving in Camden High Street which will further change the dynamic of the area. Jamestown Road is one of the main restaurant pitches with adjoining occupiers including, Caffe Nero, Mildred's, Wagamama, The Diner, Rossopomodoro, Fat Burger, Byron Burger and Poppies fish & chips. The unit is just a few yards from the busy junction with Camden High Street which attracts the 4th highest number of tourists in London.