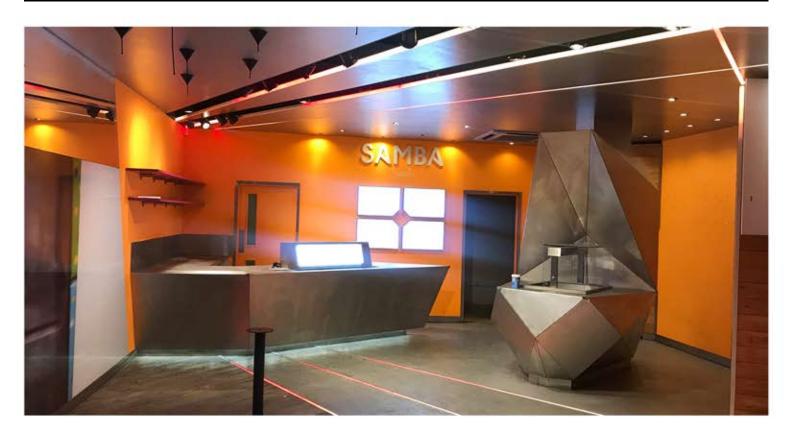

#### Accommodation:

A ground floor unit of 900 sq ft with a full glass frontage set back to allow "under-cover" outside seating. The unit has a Lutron lighting system with floor and ceiling mood lighting, air conditioning, prep area, toilet and ancillary space