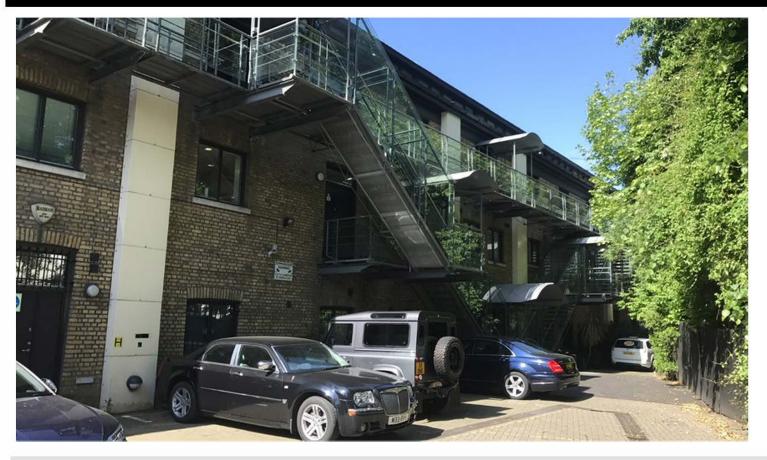

#### Location:

The property is located between Primrose Hill & Chalk Farm by the Iron Bridge just a two minute walk to Chalk Farm station. The cafes, restauants and facilities of Primrose Hill and Camden are immediately at hand. Iron Bridge House is located in Bridge Approach a leafy cobbled mews on the north side of Regents Park Road.

### **Accommodation:**

A superb duplex office arranged as a directors suite with a meeting room/office on the top floor with 2 small terracess and an open plan area on the lower floor also with a terrace which has been partitioned to provide two offices with a large reception, kitchen, toilets and shower. There are windows on 3 sides. Area 933 sq ft