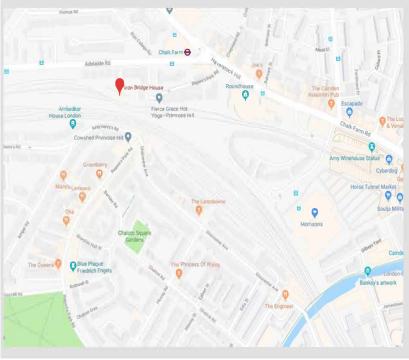

#### Location:

The property is located between Primrose Hill & Chalk Farm by the Iron Bridge just a two minute walk to Chalk Farm station. The cafes, restauants and facilities of Primrose Hill and Camden are immediately at hand. Iron Bridge House is located in Bridge Approach a leafy cobbled mews on the north side of Regents Park Road.