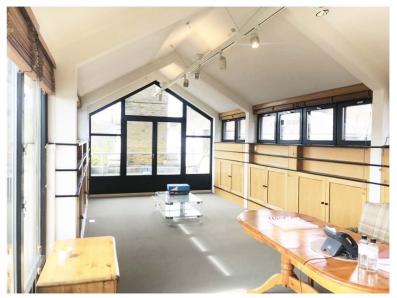

### **Accommodation:**

A superb duplex office arranged as a directors suite with a meeting room/office on the top floor with 2 small terracess and an open plan area on the lower floor also with a terrace which has been partitioned to provide two offices with a large reception, kitchen, toilets and shower. There are windows on 3 sides. Area 933 sq ft