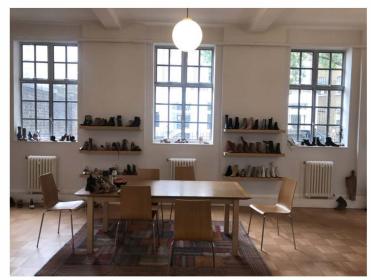

## Accommodation:

A newly decorated office suite on the ground floor extending to 930 sq. ft. (87 sq.m.) The unit is currently arranged as a large open plan area and a kitchen/store area. New industrial style double glazed windows have been installed and the hard wood floor sanded and varnished.