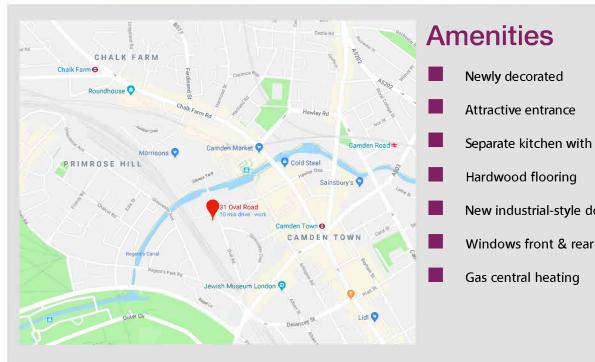

### Location:

The property is located on the west side of Oval Road opposite the Rotunda and between Jamestown Road and Parkway. The delights of Camden Lock, Camden, Regents Park and Primrose Hill are all immediately at hand. Camden Town under-ground (Northern Line) is a 4/5 minute walk.