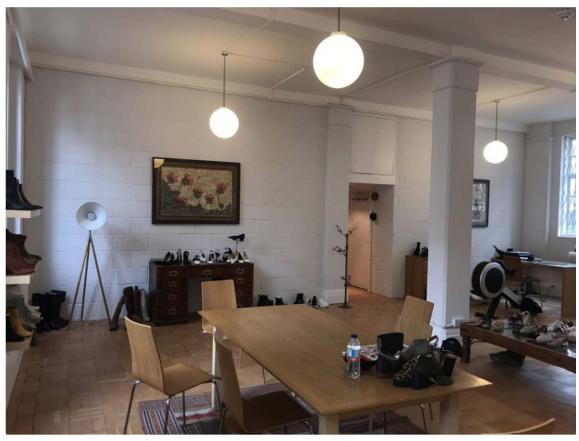

## Accommodation:

A newly decorated office suite on the ground floor extending to 930 sq. ft. (87 sq.m.) The unit is currently arranged as a large open plan area and a kitchen/store area. New industrial style double glazed windows have been installed and the hard wood floor sanded and varnished.