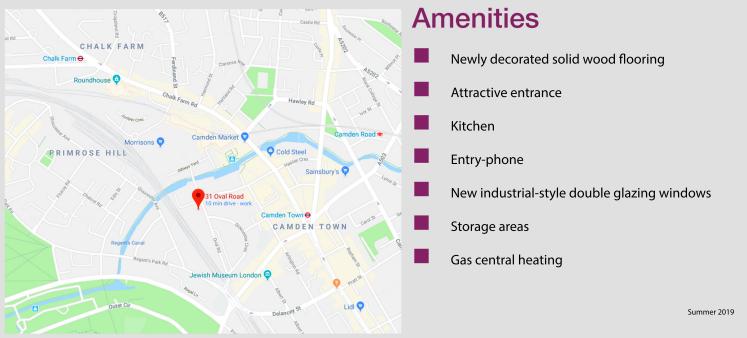

### Location:

The property is located on the west side of Oval Road opposite the Rotunda and between Jamestown Road and Parkway. The delights of Camden Lock, Camden, Regents Park and Primrose Hill are all immediately at hand. Camden Town underground (Northern Line) is a 4/5 minute walk. Local office occupiers include Hat Trick, JKR, Dr Martens, Max Fordham, Bauer, RNIB, TRI Yoga.

## Accommodation:

A newly decorated office suite on the ground floor extending to 930 sq. ft. (87 sq.m.) The unit is currently arranged as a large open plan area, a kitchen and a store area. New industrial style double glazed windows have been installed.