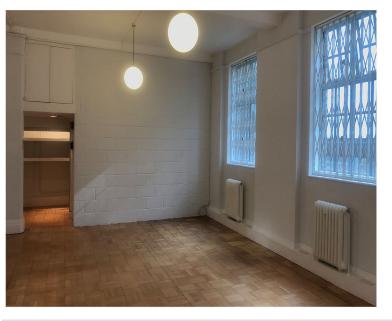

## Accommodation:

A newly decorated office suite on the ground floor extending to 930 sq. ft. (87 sq.m.) The unit is currently arranged as a large open plan area, a kitchen and a store area. New industrial style double glazed windows have been installed.