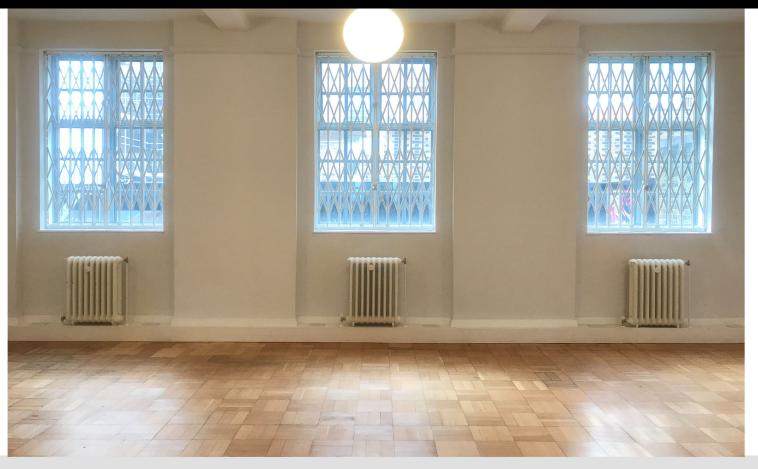

## Accommodation:

A newly decorated office suite on the ground floor extending to 930 sq. ft. (87 sq.m.) The unit is currently arranged as a large open plan area, a kitchen and a store area. New industrial style double glazed windows have been installed.