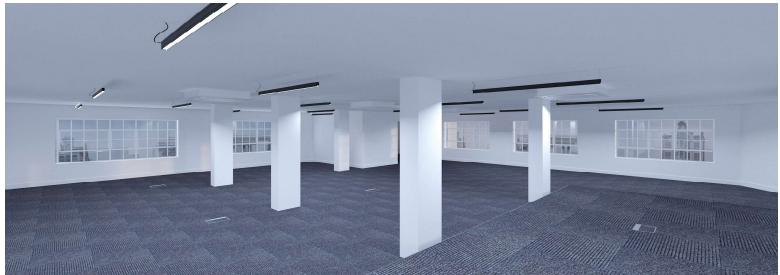

**ACCOMMODATION:** An existing building of 5,200 sq ft GIA arranged on Ground & 1st floors presently arranged as recording/session studios. Planning Permission has just been granted for an additional floor under application 2018/6145/P. The planning provides for another floor of 2,500 sq ft bringing the total GIA up to 7,700 sq ft 715 sq m. We believe that another half floor could be added STP.