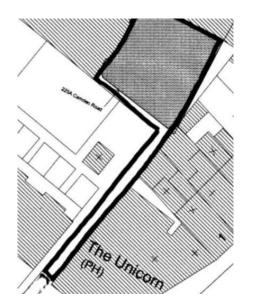

## 225a CAMDEN ROAD, LONDON NW1 9AA

**LOCATION**: The building is located off Camden Road close to the junction with Brecknock Road, adjoining the Unicorn Pub and backing on to the Industry Building. Kentish Town Underground & Thameslink Station, Camden Road Overground & Caledonian Road Underground are all 10-12 minute walk.