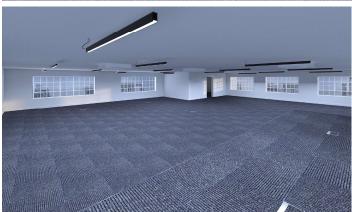

**ACCOMMODATION:** An existing building of 5,200 sq ft GIA arranged on Ground & 1st floors presently arranged as recording/session studios. Planning Permission has just been granted for an additional floor under application 2018/6145/P. The planning provides for another floor of 2,500 sq ft bringing the total GIA up to 7,700 sq ft 715 sq m. We believe that another half floor could be added STP.