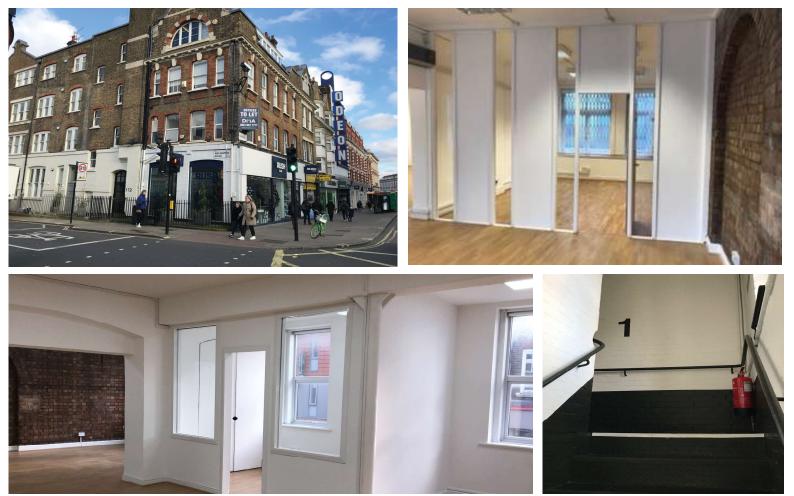

# CAMDEN OFFICES TO LET NEWLY DECORATED 1ST FLOOR OFFICES 1,350 SQ FT 125 SQM

#### AMENITIES

- NEWLY DECORATED
- LAMINATE FLOORING
- ATTRACTIVE ENTRANCE
- KITCHEN
- ENTRY-PHONE
- AIR CONDITIONING
- SELF CONTAINED TOILETS
- REFURBISGED COMMON PARTS
- NEW LED LIGHTING

## 172 ARLINGTON ROAD CAMDEN NW1 7HL

**LOCATION**: The building is located at the junction of Arlington Street & Parkway less that 2 minutes walk from Camden Underground & the High Street. Camden offers excellent communicatins to all over London with Camden Overground providing excellent East - West connections between Richmond & Stratford. THe High Street offers a mix of shopping & Camden Lock an enviable selection of food.