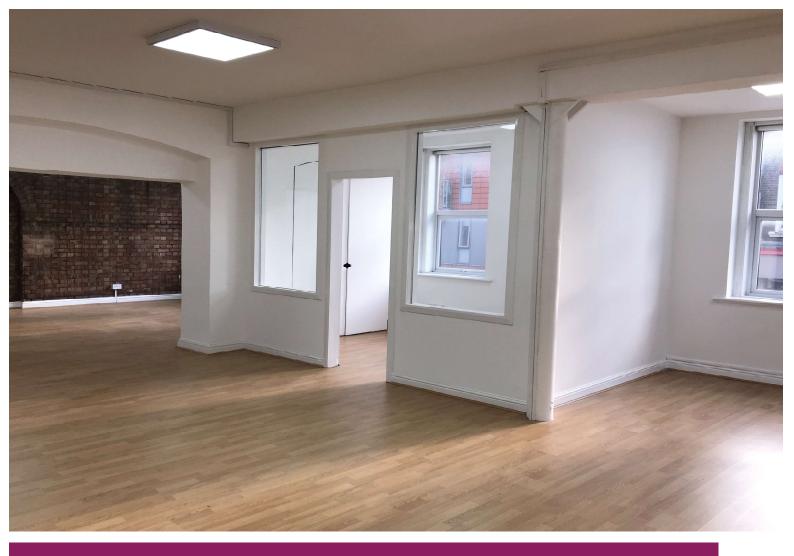

# CAMDEN OFFICES TO LET NEWLY DECORATED 1ST FLOOR OFFICES 1,350 SQ FT 125 SQM

#### AMENITIES

- NEWLY DECORATED
- LAMINATE FLOORING
- ATTRACTIVE ENTRANCE
- KITCHEN
- ENTRY-PHONE
- AIR CONDITIONING
- SELF CONTAINED TOILETS
- REFURBISGED COMMON PARTS
- NEW LED LIGHTING