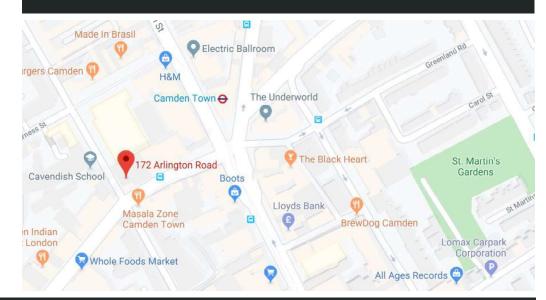

## 172 ARLINGTON ROAD CAMDEN NW1 7HL

**LOCATION**: The building is located at the junction of Arlington Street & Parkway less that 2 minutes walk from Camden Underground & the High Street. Camden offers excellent communicatins to all over London with Camden Overground providing excellent East - West connections between Richmond & Stratford. THe High Street offers a mix of shopping & Camden Lock an enviable selection of food.