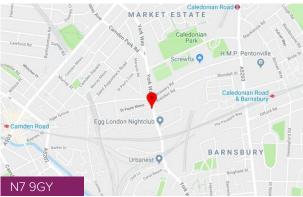

## XY

9C York Way, Maiden Lane, Kings Cross, N7 9GY

Retail, Office, D1 (Non Residential Institutions)

#### Location

Located north of the main Kings Cross development close to the junction of York Way & Agar Grove/Brewery Road. X Y is a new development of 360 flats in 5 blocks with 600 existing properties immediately behind. The local catchment is estimated at about 20,000 people