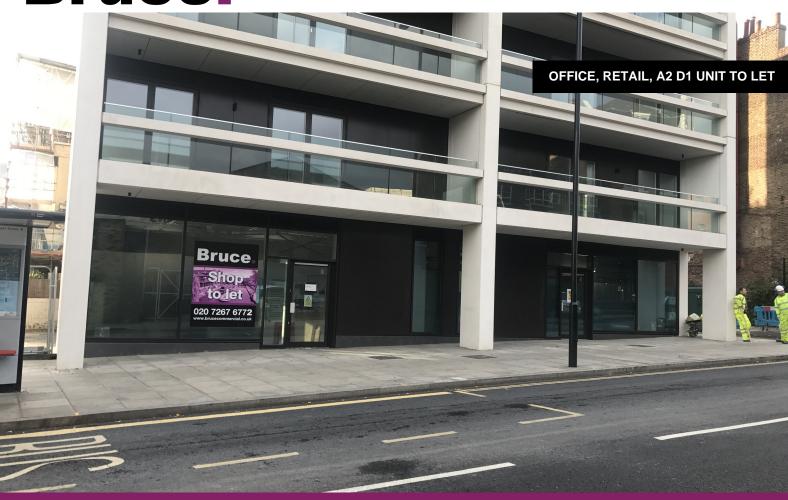

#### Description

A brand new double fronted unit part of the X Y development on York Way Maiden Lane close to Agar Grove/Brewery Road. A ground floor unit with a 60 ft frontage and return frontage on either side. The unit is in shell condition ready for a tenant fit out but with a metal & glass frontage. The property adjoins a brand new Sainsburys Supermarket The immediate area is a mix of residential, offices (Tile Yard & a new 50,000 sq ft office) and industrial properties.

The unit is suitable for Office, A2 A1 Retail and D1 (but not for Religious Purposes)

#### **Specification**

Shell Unit

Access to building heating system

Capped off electricity

Water

Fitted display windows & doors