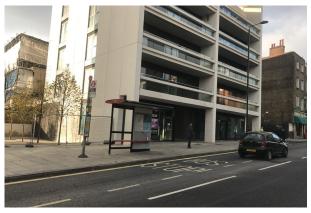

#### Description

A brand new double fronted unit part of the X Y development on York Way Maiden Lane close to Agar Grove/Brewery Road. A ground floor unit with a 60 ft frontage and return frontage on either side. The unit is in shell condition ready for a tenant fit out but with a metal & glass frontage. The property adjoins a brand new Sainsburys Supermarket The immediate area is a mix of residential, offices (Tile Yard & a new 50,000 sq ft office) and industrial properties.

#### Location

Located north of the main Kings Cross development close to the junction of York Way & Agar Grove/Brewery Road. X Y is a new development of 360 flats in 5 blocks with 600 existing properties immediately behind. The local catchment is estimated at about 20,000 people