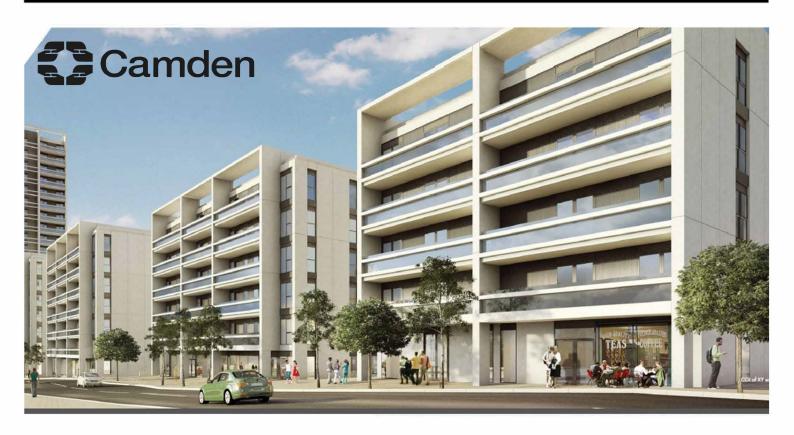

### Location

X Y is a brand new development on York Way at the northern end of Kings Cross comprising of 273 residential units surrounded by existing and new developments.

These units will service a wide community of residential and commercial occupiers with several blocks under construction.

#### Location:

XY is a brand new mixed use development of 5 blocks comprising 273 units at the northern end of York Way close to the junction of Agar Grove/Brewery Road and opposite Tile Yard. The surrounding area is a mixture of residential, offices and warehousing some of which are already being developed. Kings Cross has undergone a major regeneration with thousands of new properties developed alongside new shopping, restaurants, offices and bars. This unit will service in the order of 25,000 households and over 1,000 staff in the ajoining offices.