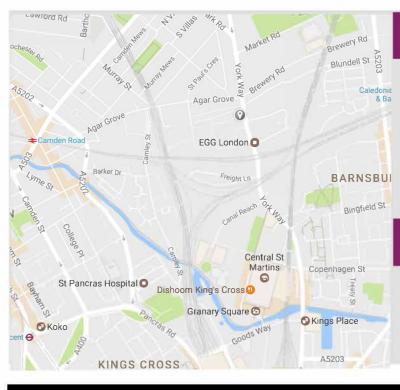

### Location

X Y is a brand new development on York Way at the northern end of Kings Cross comprising of 273 residential units surrounded by existing and new developments.

These units will service a wide community of residential and commercial occupiers with several blocks under construction.

#### Location:

XY is a brand new mixed use development of 5 blocks comprising 273 units at the northern end of York Way close to the junction of Agar Grove/Brewery Road and opposite Tile Yard. The surrounding area is a mixture of residential, offices and warehousing some of which are already being developed. Kings Cross has undergone a major regeneration with thousands of new properties developed alongside new shopping, restaurants, offices and bars. This unit will service in the order of 25,000 households and over 1,000 staff in the ajoining offices.