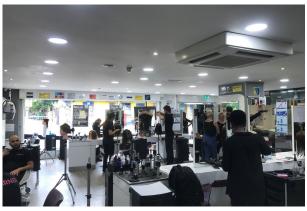

#### Description

The building is planned on just the ground floor and provides 2,100 sq ft (195 sqm) with an extensive frontage and signage opportunity. The property will be returned to open plan but is currently used as a training facility but suitable for a wide variety of uses including: Restaurant, Dark Kitchen, Dark Store Electric Bike Charging Hub & other uses within the new E Class. There is a private forecourt at the front of the property & the unit has 3 phase power & high volume hot water.