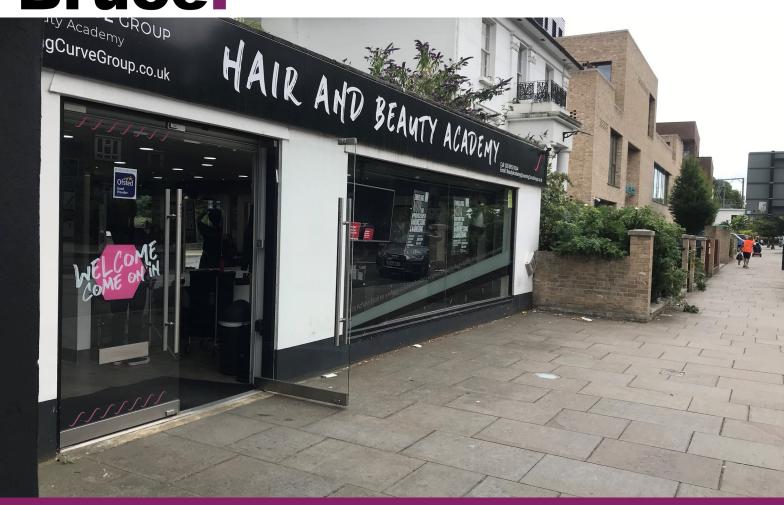

## TO LET

2,100 sq ft

(195.10 sq m)

 EXTENSIVE FRONTAGE, AIR CONDITIONING, PRIVATE FORECOURT, GREAT SIGNAGE, LEVEL ACCESS, DDA TOILETS, LAMINATE FLOORING, 3 PHASE POWER

## 1A Hawley Road, London, NW1 8RP

#### Description

The building is planned on just the ground floor and provides 2,100 sq ft (195 sqm) with an extensive frontage and signage opportunity. The property will be returned to open plan but is currently used as a training facility but suitable for a wide variety of uses including: Restaurant, Dark Kitchen, Dark Store Electric Bike Charging Hub & other uses within the new E Class. There is a private forecourt at the front of the property & the unit has 3 phase power & high volume hot water.