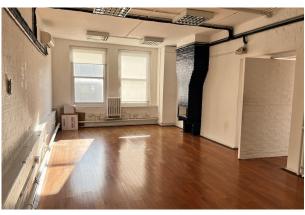

#### Description

A 2nd floor unit in this media style corner building. The are being decorated with new lighting installed. The offices are arranged as a large open plan area, a meeting room, a further open plan office, kitchen and toilet all with very good natural light.

#### Accommodation

The accommodation comprises the following areas:

| Name  | sq ft | sq m   | Availability |
|-------|-------|--------|--------------|
| 2nd   | 1,268 | 117.80 | Available    |
| Total | 1,268 | 117.80 |              |