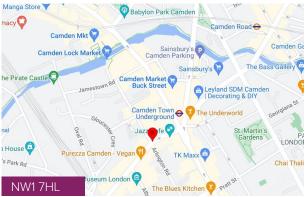

#### Location

The building is located on the corner of Arlington Road and Parkway just 150m from Camden Town Station and Camden High Street. The property is very well located for transport, shopping, Banks, Post Office, cafes, restaurants as well as the street food and other attractions of Camden Lock. Arlington Road is just off the tourist track but close enough to the buzz of Camden.