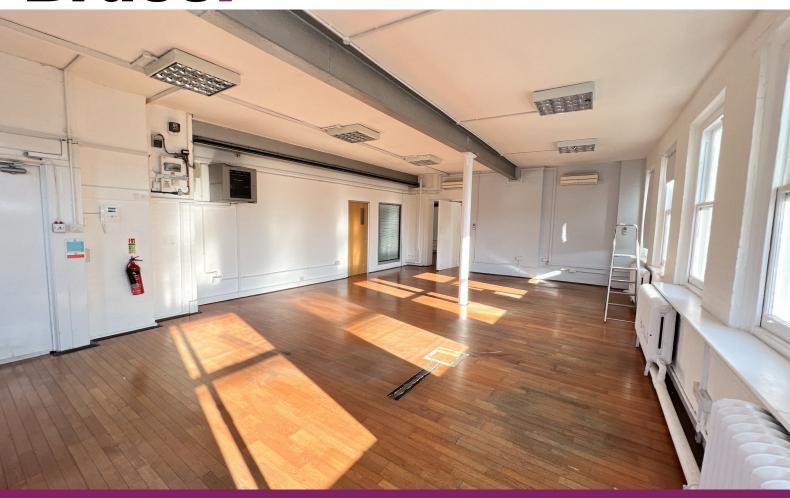

#### Description

A 2nd floor unit in this media style corner building. The are being decorated with new lighting installed. The offices are arranged as a large open plan area, a meeting room, a further open plan office, kitchen and toilet all with very good natural light.

#### Accommodation

The accommodation comprises the following areas:

| Name  | sq ft | sq m   | Availability |
|-------|-------|--------|--------------|
| 2nd   | 1,268 | 117.80 | Available    |
| Total | 1,268 | 117.80 |              |