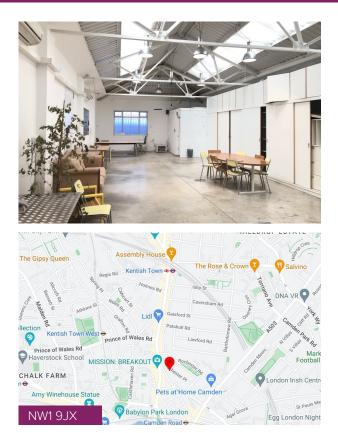

## 72 Rochester Place

NW19JX

Office

#### Location

The property is located in a mews behind Kentish Town Road but just moments from everything. It can be approached from St Pancras Way via Reeds Place, one of those long forgotten charming streets or from Kentish Town Road. It is 6 minutes walk to Kentish Town which affords connections to the Underground (Northern Line) and Thameslink which serves between Harpenden/Luton & Orpington and on to Brighton. Camden Road is 6 minutes South and gives access East West on the Overground network between Stratford & Richmond. The area is well represented with everything your company & staff needs in terms of Banks, Post Office, cafes, bars, restaurants & supermarkets etc.