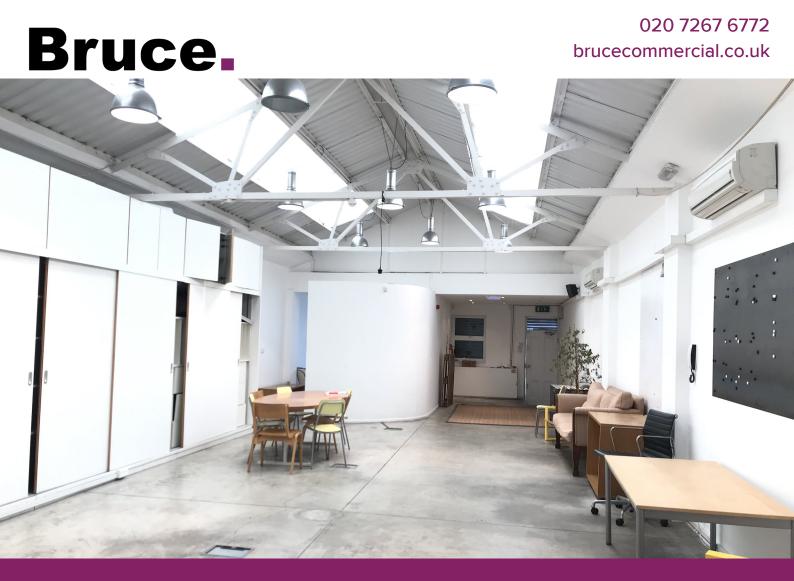

A FANTASTIC CREATIVE STUDIO OR WAREHOUSE STYLE OFFICE WITH MIN 3M CEILING HEIGHT 6 MINS TO LONDON UNDERGROUND OR OVERGROUND

#### Description

Arranged on just the ground floor, this character warehouse building offers bright open plan creative studio space with ceiling heights of 4.5m to the apex and 3m to the underside of the beams. The accommodation is mainly open plan although a meeting area has been created by a 3/4 height wall. There is a dedicated area for toilets, kitchen & a shower. There are extensive roof light as well as windows front & back making it ideal for creative users. As with many of the buildings in the street, the outside is discreet while offering great accommodation internally.

#### Accommodation

The accommodation comprises a creative ground floor studio / warehouse style office space with high ceilings. The freehold includes the 999 year leases of the 2 adjoining properties

| Name   | sq ft | sq m   | Availability |
|--------|-------|--------|--------------|
| Ground | 1,400 | 130.06 | Available    |
| Total  | 1,400 | 130.06 |              |