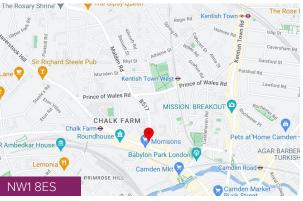

#### Location

Ferdinand Street is located off Chalk Farm Road opposite the Stables Market and the New Camden Goods Yard. It is a key route between Camden, Kentish Town, Belsize Park & Hampstead Heath. The area is undergoing extensive development with over 1,000 flats & circa 400 student rooms in planning or under construction. The temporary Morrisons store will move to a new purpose built unit in the Goods Yard and the site redeveloped as shops with offices above. Chalk Farm Underground Station is just a few minutes walk and Kentish Town West(Overground) is also close by. These provide excellent access North & South and East West between Stratford & Richmond. Camden Lock & the Stables provide an array of Street Foods and leisure activities whilst there are cafes, bars & restaurants on Chalk Farm Road.