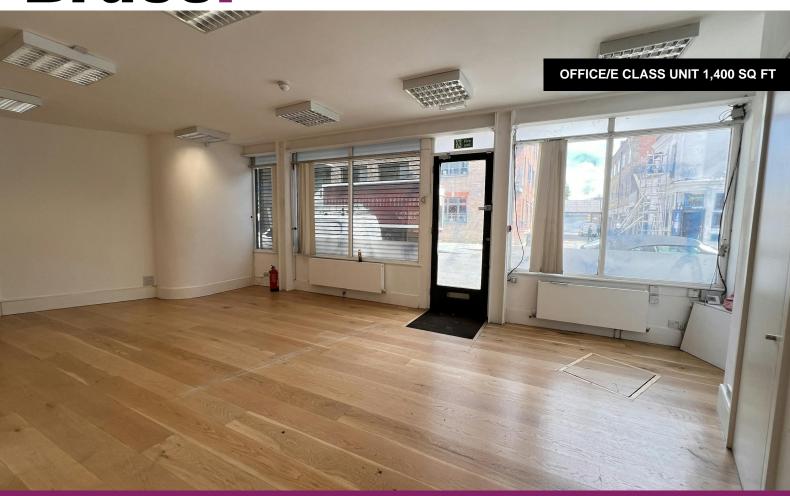

SELF CONTAINED 1,400 SQ FT GROUND FLOOR OFFICE OR E CLASS SPACE, LEVEL ACCESS, DISPLAY FRONTAGE & SIGNAGE, SUIT A VARIETY OF USES

# TO LET

1,400 sq ft

(130.06 sq m)

 17'6 Window Frontage, Signage, Air Conditioning, Wood Flooring, Level Access, Central Heating, Electric Roller Shutters, Kitchen, Toilets, Sky Lights, Cat 5 Cabling, Self Contained

#### Description

A newly refurbished ground floor unit with level access suitable for office, retail, Medical/Consulting or other uses within Class E. The unit has been refurbished and is arranged as two areas with private toilets and a kitchen capable of further subdivision. The unit is self contained with signage options & has an extensive window frontage with electric shutters.