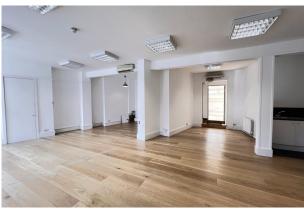

SELF CONTAINED 1,400 SQ FT GROUND FLOOR OFFICE OR E CLASS SPACE, LEVEL ACCESS, DISPLAY FRONTAGE & SIGNAGE, SUIT A VARIETY OF USES

# TO LET

1,400 sq ft

(130.06 sq m)

 17'6 Window Frontage, Signage, Air Conditioning, Wood Flooring, Level Access, Central Heating, Electric Roller Shutters, Kitchen, Toilets, Sky Lights, Cat 5 Cabling, Self Contained

#### Description

A newly refurbished ground floor unit with level access suitable for office, retail, Medical/Consulting or other uses within Class E. The unit has been refurbished and is arranged as two areas with private toilets and a kitchen capable of further subdivision. The unit is self contained with signage options & has an extensive window frontage with electric shutters.