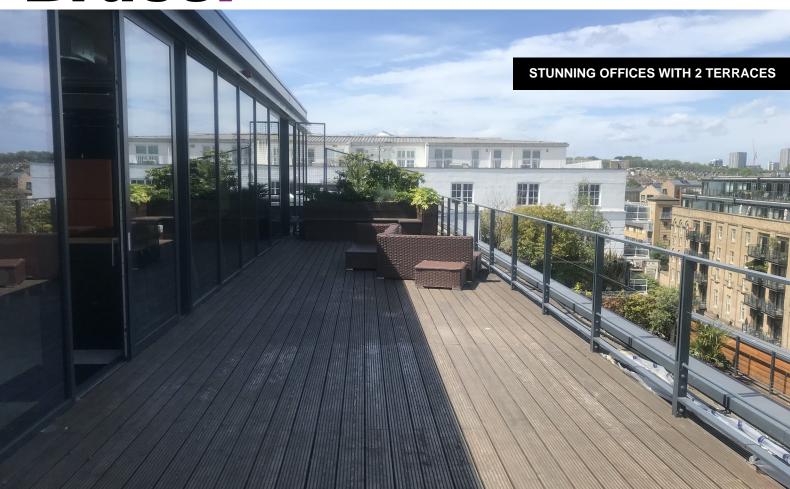

## TO LET

5,600 sq ft

(520.26 sq m)

- VRV AIR CONDITIONING, RAISED FLOOR 2 TERRACES (ONE 1,000 SQ FT) CENTRAL ATRIUM, FULLY FITTED, FIBRE AVAILABLE, GREEN WALLS, 1,600 SQ FT ENTRANCE, BIKE RACKS, SHOWERS, EXPOSED SERVICES
- 3 LIFTS, EXPOSED SERVICES,
   116 DESKS + 16 MEETING
   PODS & 2 MEETING ROOMS

#### Description

The 5th floor provides beautiful office space situated around a central atrium with full height windows on 3 sides. There is a terrace at the front of the building and another of 1,000 sq ft at the rear overlooking the Regents Canal & Camden Lock. This 5,600 sq ft floor provides desk space for 116 people together with 15 bespoke meeting pods for 4-6 people , a kitchen & breakout area,  $2 \times 10$  person corner meeting rooms, 15 "pop in" work stations, 5 Superloos, shower & kitchen. The offices are available on a plug & play basis, with fibre available in the building.

#### **Specification**

"Green Credentials" VRV Air Conditioning with heat exchangers, Seeded Roof, Water Harvesting Green Walls over 100 bike racks, BMS, LED lights on PIR's

Extensive terrace overlooking Camden Lock & The Regents Canal, full height windows on 3 sides + 4 sides from the internal atrium, 3 lifts, impressive entrance, 24hr security, fully fitted, kitchen with breakout area, server room, exposed services, black lacquered trunking,, lighting & service risers