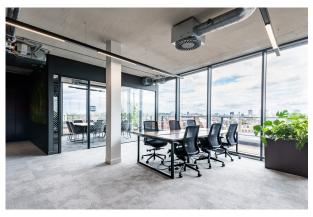

#### Description

The 5th floor provides beautiful office space situated around a central atrium with full height windows on 3 sides. There is a terrace at the front of the building and another of 1,000 sq ft at the rear overlooking the Regents Canal & Camden Lock. This 5,600 sq ft floor provides desk space for 116 people together with 15 bespoke meeting pods for 4-6 people , a kitchen & breakout area,  $2 \times 10$  person corner meeting rooms, 15 "pop in" work stations, 5 Superloos, shower & kitchen. The offices are available on a plug & play basis, with fibre available in the building.

#### **Specification**

"Green Credentials" VRV Air Conditioning with heat exchangers, Seeded Roof, Water Harvesting Green Walls over 100 bike racks, BMS, LED lights on PIR's

Extensive terrace overlooking Camden Lock & The Regents Canal, full height windows on 3 sides + 4 sides from the internal atrium, 3 lifts, impressive entrance, 24hr security, fully fitted, kitchen with breakout area, server room, exposed services, black lacquered trunking,, lighting & service risers