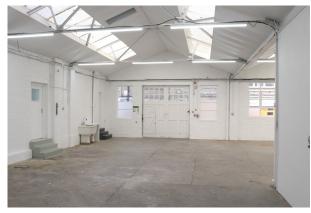

#### Description

The Studio is a building with a strong provenance in the Art World being part of the Anthony Caro Estate. It is a large open plan creative studio space with a large sliding door providing easy movement for large scale works. The unit is arranged just on the ground floor together with an office/admin area a large photographic studio. To the apex of the roof the ceiling height is 5m and to the underside of the beams 4m. Whilst the property will be mainly of interest to those in the creative sector, the building is also suitable for use as a gym, photography studio, fashion & other leisure uses. The property has been newly decorated and new LED lighting installed. There is car parking available and good loading.