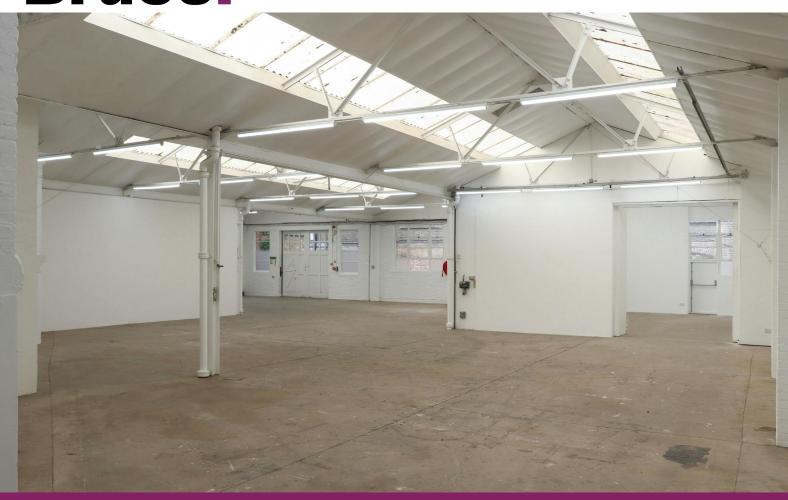

#### Description

The Studio is a building with a strong provenance in the Art World being part of the Anthony Caro Estate. It is a large open plan creative studio space with a large sliding door providing easy movement for large scale works. The unit is arranged just on the ground floor together with an office/admin area a large photographic studio. To the apex of the roof the ceiling height is 5m and to the underside of the beams 4m. Whilst the property will be mainly of interest to those in the creative sector, the building is also suitable for use as a gym, photography studio, fashion & other leisure uses. The property has been newly decorated and new LED lighting installed. There is car parking available and good loading.

#### Accommodation

The accommodation comprises the following areas:

| Name   | sq ft | sq m   | Availability |
|--------|-------|--------|--------------|
| Ground | 5,300 | 492.39 | Available    |
| Total  | 5 300 | 492 39 |              |