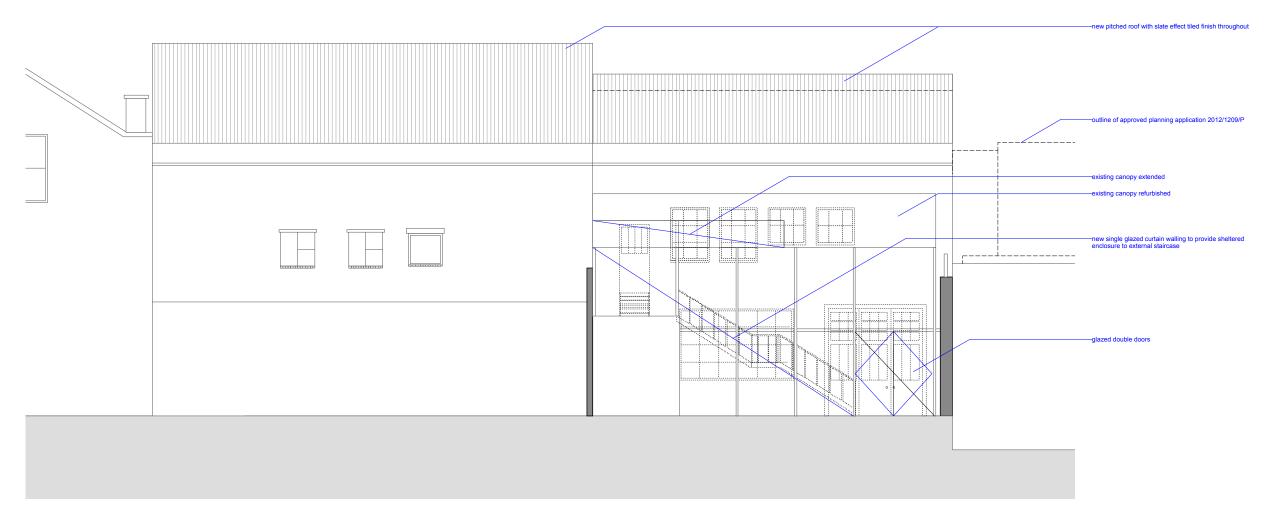

Stage A Project No. 339
CAD Ret 350 Revision NM

© Frem Loaden Lambe As give accepted in Lampeir Yof the Capyright Decay and Parteck Act of The Load Day CAD UNIT 22 1-7 GRENVILLE ROAD
LONDON N19 4EH studio@formlondon.co.uk
T 020 7284 2613



151.1 SECTION THROUGH BUILDING AT REAR LOOKING NORTH AS PROPOSED

Coappe and Planters Act 1988 have been assented.

FORM LONDON LIMITED

UNIT 22 1-7 GRENVILLE ROAD

LONDON N19 4EH

studio@formlondon.co.uk

T 020 7284 2613

Project 110 Gloucester Avenue



152.1 SECTION THROUGH OLD DAIRY FACTORY AS PROPOSED

0 1 5

#### 110 GLOUCESTER AVE



GLOUCESTER AVENUE

#### 160.1 FRONT ELEVATION AS PROPOSED



# Designs and Pattern Act 19th has here assurants. FORM LONDON LIMITED UNIT 22 1-7 GRENVILLE ROAD LONDON N19 4EH studio@formlondon.co.uk T 020 7284 2613



161.1 FRONT ELEVATION AS PROPOSED (COURTYARD)





### 162.1 SIDE ELEVATION LOOKING NORTH-WEST AS PROPOSED

Project 110 Gloucester Avenue
Drawing No. 339 162 Revision P5
Drawing Title\_side elevation looking north-vest as proposed
Date 010/20/2013 Scale 15.00 at A1
Status Stage A Project No. 339
CAD Ref. 339 proposed Drawn JC
Of From Look Limited Aright Roades hapter No fee Copyright
Draw Look Title North Roades North Carlot North Carl

T 020 7284 2613

1 5 10M



163.1 REAR ELEVATION AS PROPOSED

FORM LONDON LIMITED
UNIT 22 1-7 GRENVILLE ROAD
LONDON N19 4EH
studio@formlondon.co.uk
T 020 7284 2613

 Project
 110 Gloucester Avenue

 Drawing No.
 339 163 Revision P4