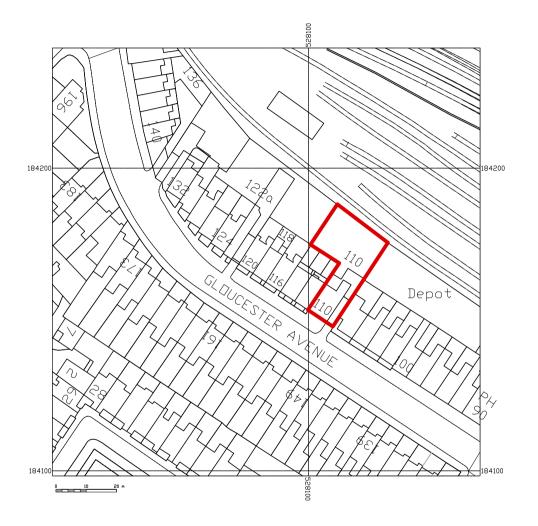

| Project       | 110 Gloucester Avenue                        |               |
|---------------|----------------------------------------------|---------------|
| Drawing No.   | _339 001 Revision                            |               |
| Drawing Title |                                              | Location Plan |
| Date          | 21/05/2013 Scale                             | 1:1250 at A4  |
| Status        | Stage c Project N                            | o339          |
| CAD Ref       | 339 Proposed Drawn                           | NM            |
| @ F!!::       | 4-d All sights decemberd in the star 1) / -4 | ista Commista |

#### 110 GLOUCESTER AVE

GLOUCESTER AVENUE