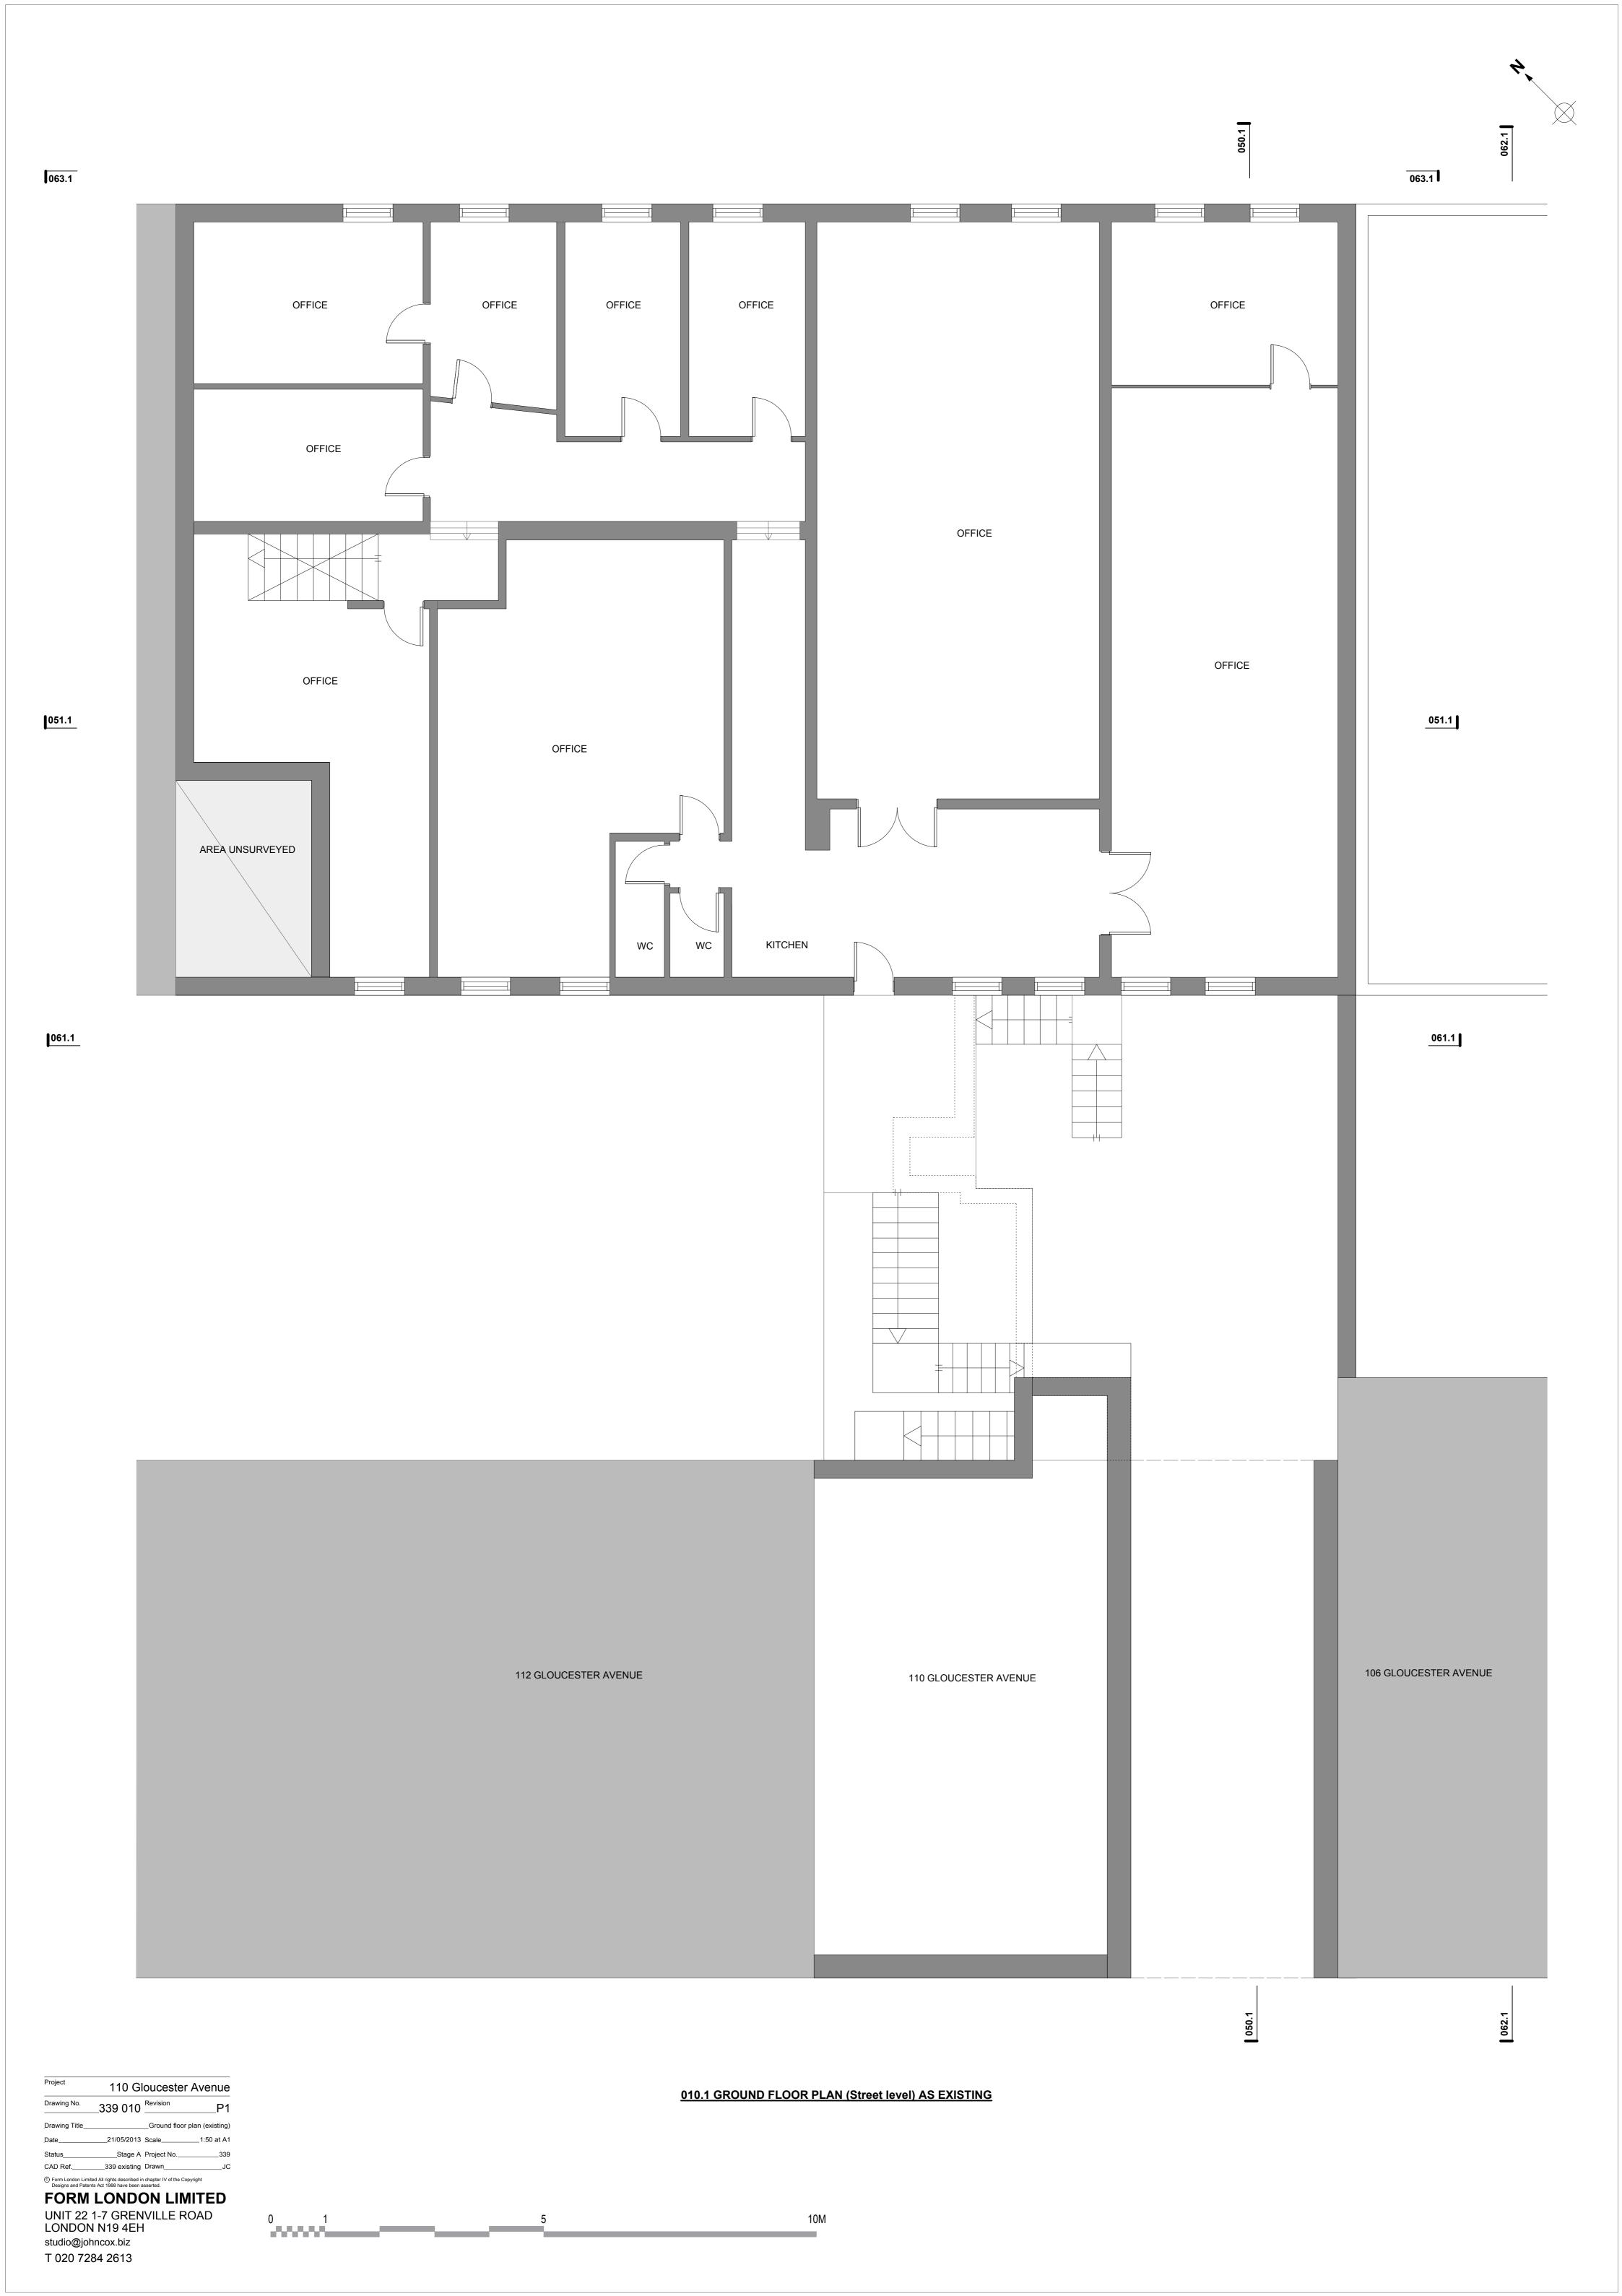

© Form London Limited All rights described in chapter IV of the Copyright Designs and Patents Act 1988 have been asserted.

FORM LONDON LIMITED

UNIT 22 1-7 GRENVILLE ROAD

LONDON N19 4EH

studio@johncox.biz

T 020 7284 2613



063.1 051.1 051.1 061.1 061.1 011.1 FIRST FLOOR PLAN AS EXISTING



110 Gloucester Avenue

T 020 7284 2613

063.1 063.1 051.1 051.1 061.1 061.1 012.1 ROOF PLAN AS EXISTING



## 050.1 SECTION THROUGH COURTYARD AS EXISTING

| venue         | 110 Gloucester                                                                  | 1 10,000                                     |
|---------------|---------------------------------------------------------------------------------|----------------------------------------------|
| P1            | _339 050 <sup>Revision</sup>                                                    | Drawing No.                                  |
| rd (existing) | section through court                                                           | Drawing Title