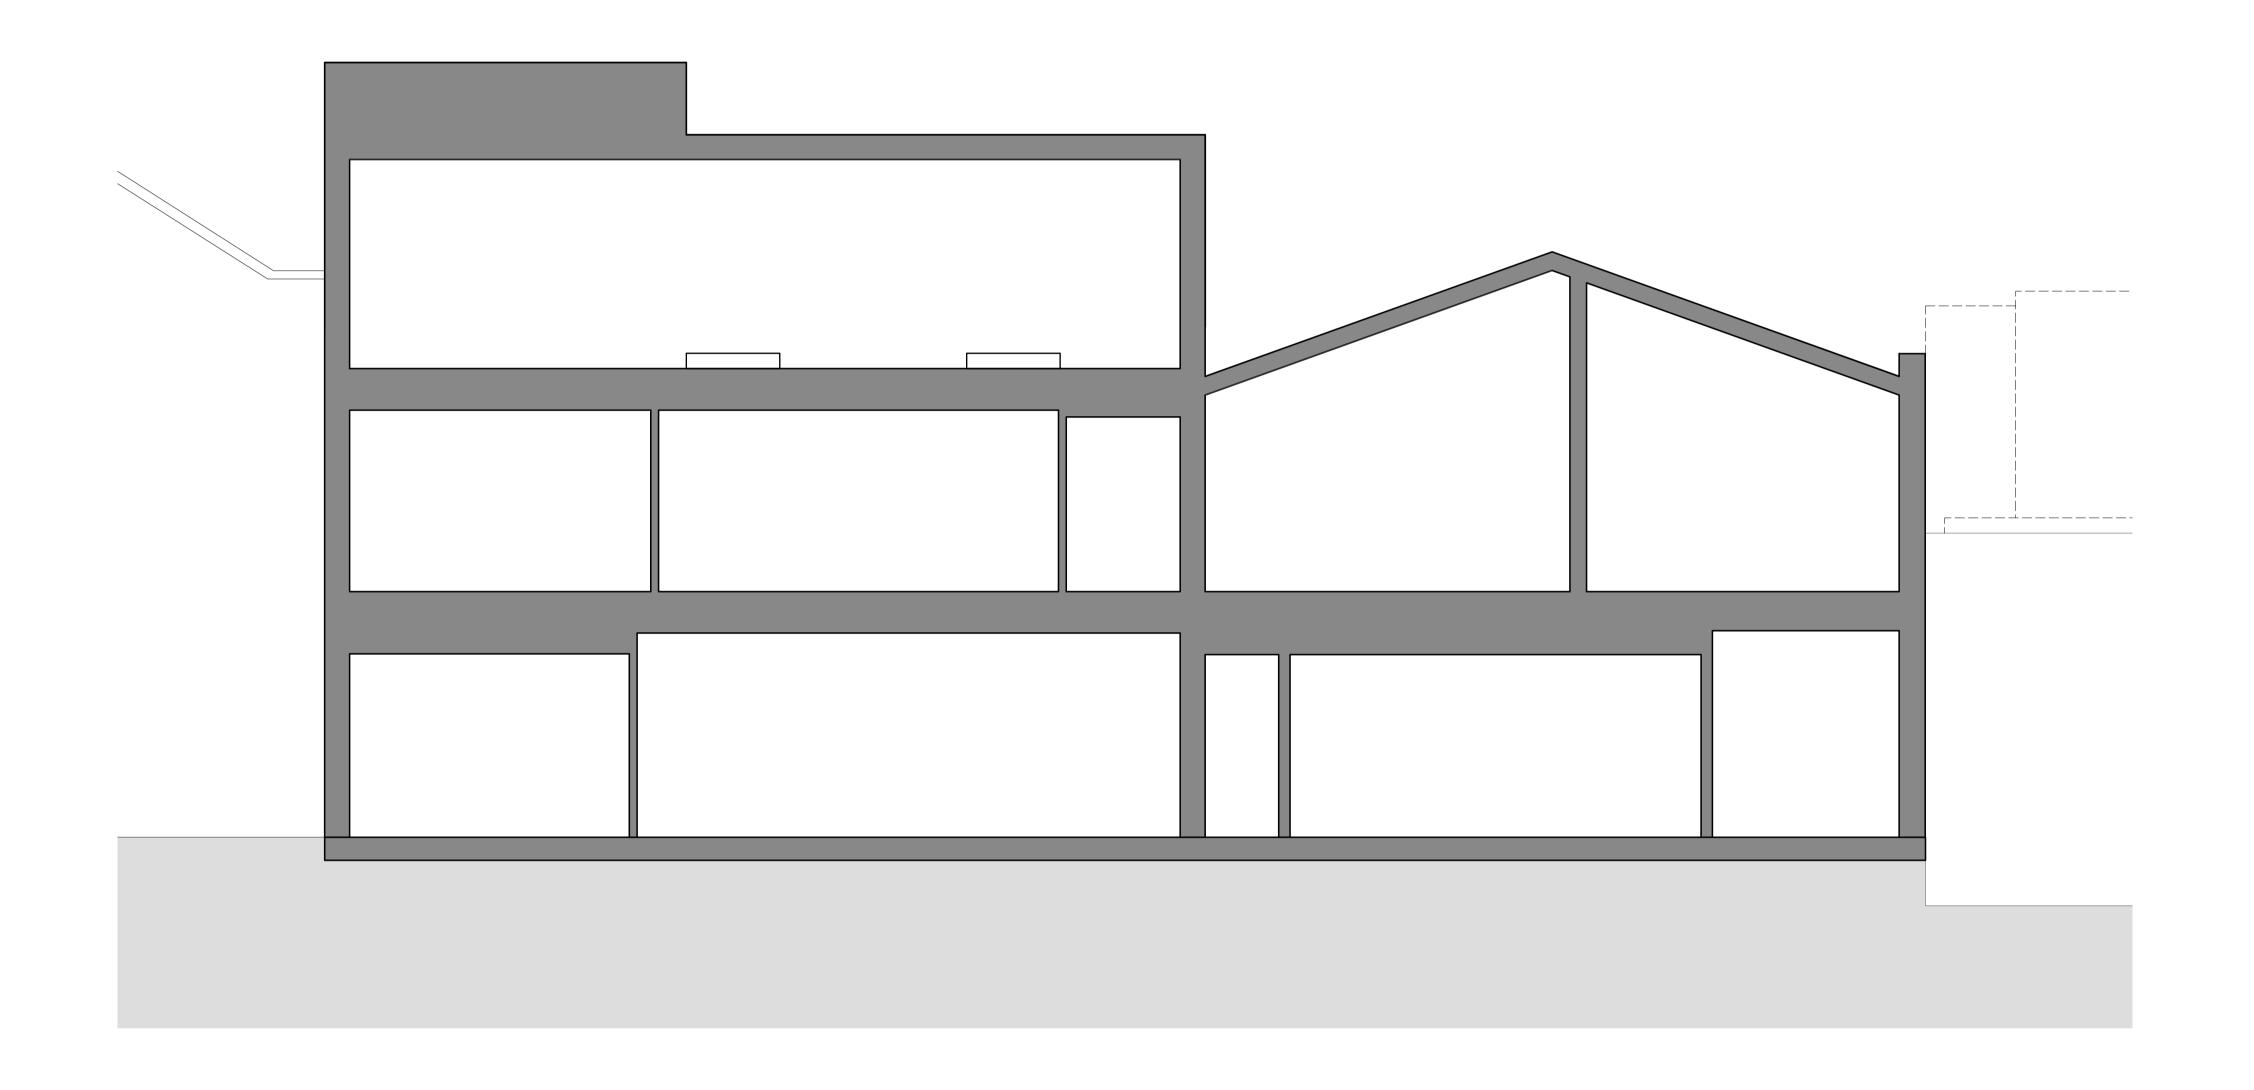

FORM LONDON LIMITED UNIT 22 1-7 GRENVILLE ROAD LONDON N19 4EH

studio@johncox.biz
T 020 7284 2613

051.1 SECTION THROUGH BUILDING AT REAR LOOKING NORTH AS EXISGTING

0 1 5 10M

| Project               | 110 Glouceste                                                          | er Avenu          |
|-----------------------|------------------------------------------------------------------------|-------------------|
| Drawing No.           | 339 051 Revision                                                       | P                 |
| Drawing Title         | _section through building a                                            | t rear as existir |
| Date                  | 01/02/2013                                                             | 1:50 at A         |
| Status                | Stage A Project No                                                     | 33                |
| CAD Ref               | 339 existing Drawn                                                     |                   |
| © Form London Limited | All rights described in chapter IV of the Act 1988 have been asserted. |                   |