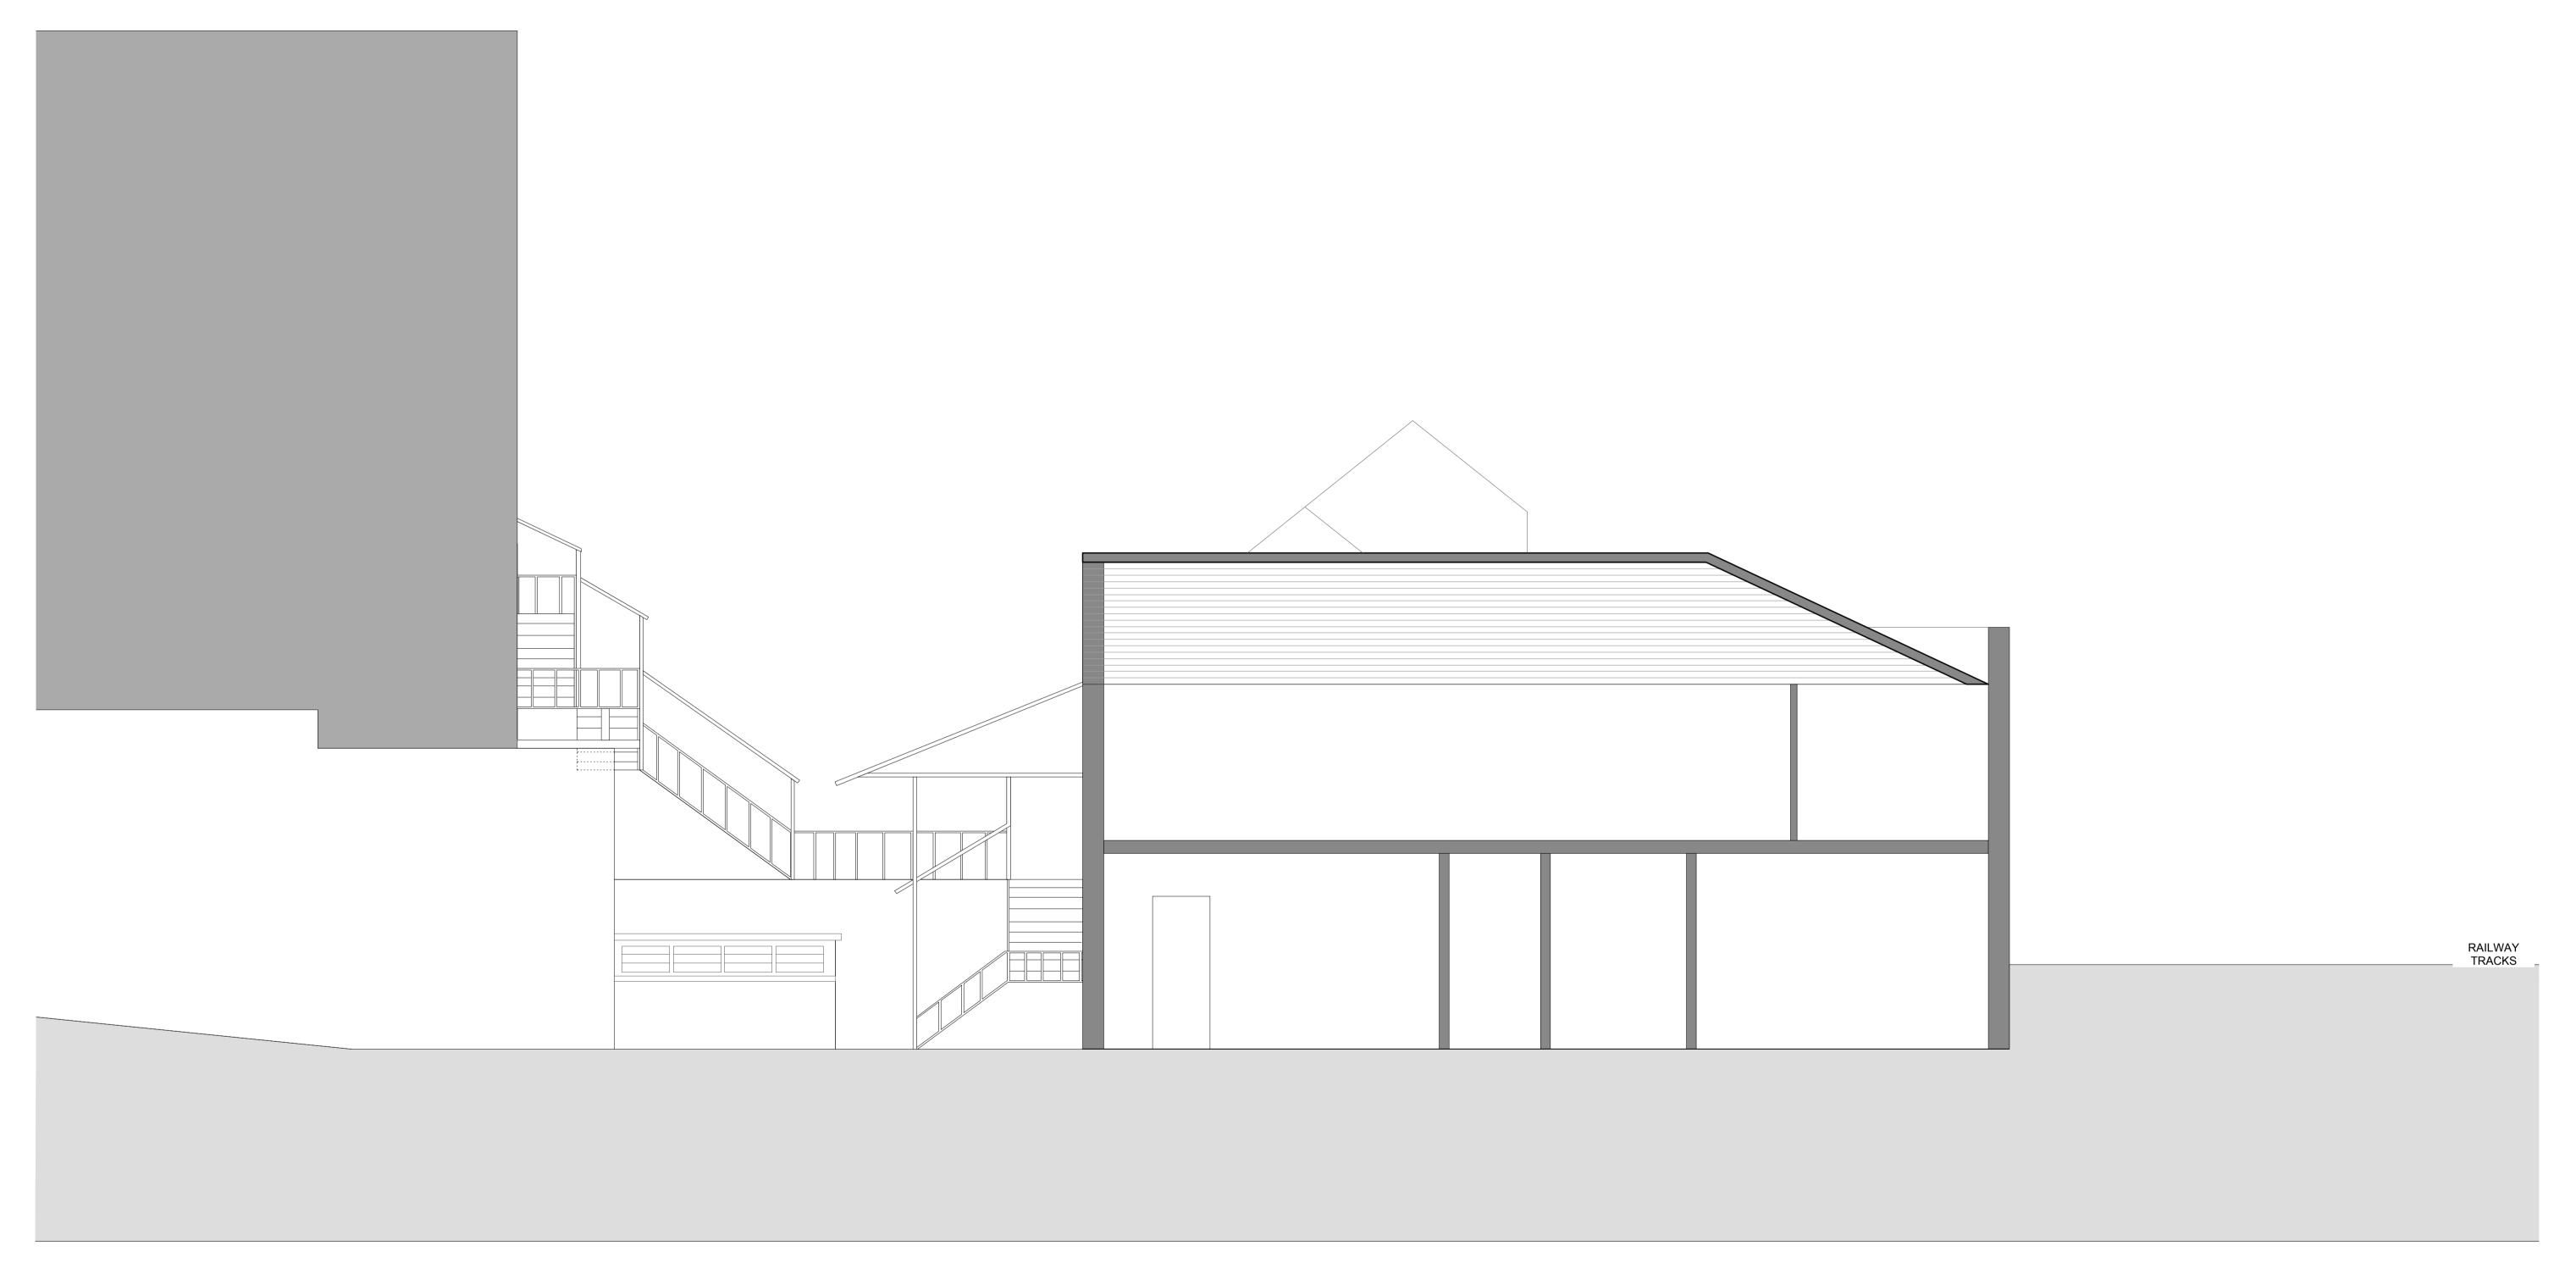

## 050.1 SECTION THROUGH COURTYARD AS EXISTING

| venue         | 110 Gloucester                                                                  | 1 10,000                                     |
|---------------|---------------------------------------------------------------------------------|----------------------------------------------|
| P1            | _339 050 <sup>Revision</sup>                                                    | Drawing No.                                  |
| rd (existing) | section through court                                                           | Drawing Title                                |
| _1:50 at A1   | 21/05/2013 Scale                                                                | Date                                         |
| 339           | Stage A Project No                                                              | tatus                                        |
| JC            | 339 existing Drawn                                                              | CAD Ref                                      |
| ght           | ed All rights described in chapter IV of the Corts Act 1988 have been asserted. | © Form London Limited<br>Designs and Patents |
| TED           | <b>LONDON LIN</b>                                                               | <b>FORM</b>                                  |
|               |                                                                                 |                                              |