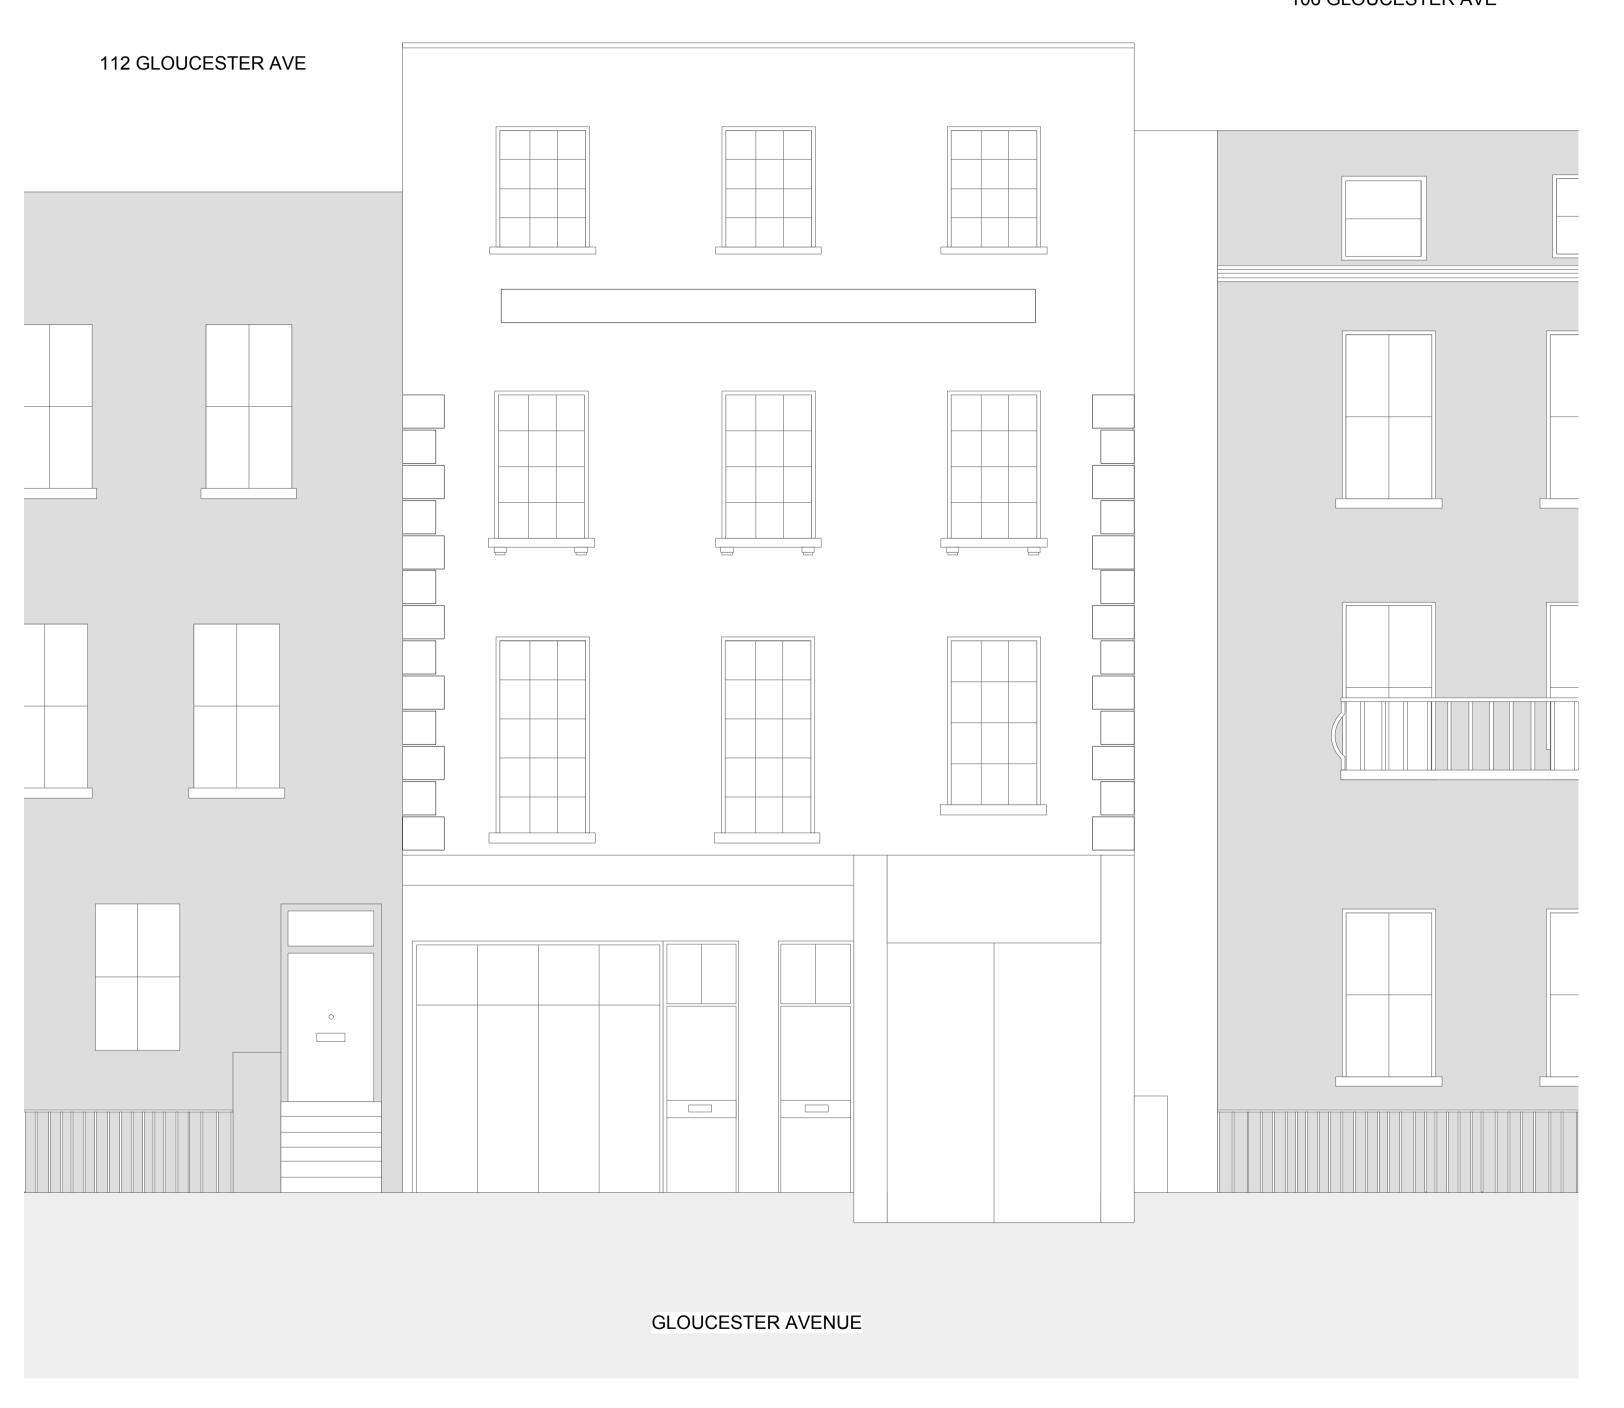

## 110 GLOUCESTER AVE

## 106 GLOUCESTER AVE

## 060.1 FRONT ELEVATION AS EXISTING

| Project       | 110 Gloucest                                                                      | er Avenu          |
|---------------|-----------------------------------------------------------------------------------|-------------------|
| Drawing No.   | _339 060 Revision                                                                 | P:                |
| Drawing Title | front ele                                                                         | vation as existir |
| Date          | 01/02/2013                                                                        | 1:50 at A         |
| Status        | Stage C Project No.                                                               | 33                |
| CAD Ref       | 339 existing Drawn                                                                | J                 |
|               | ted All rights described in chapter IV of the<br>nts Act 1988 have been asserted. | e Copyright       |
|               | LONDONIII                                                                         | MITED             |