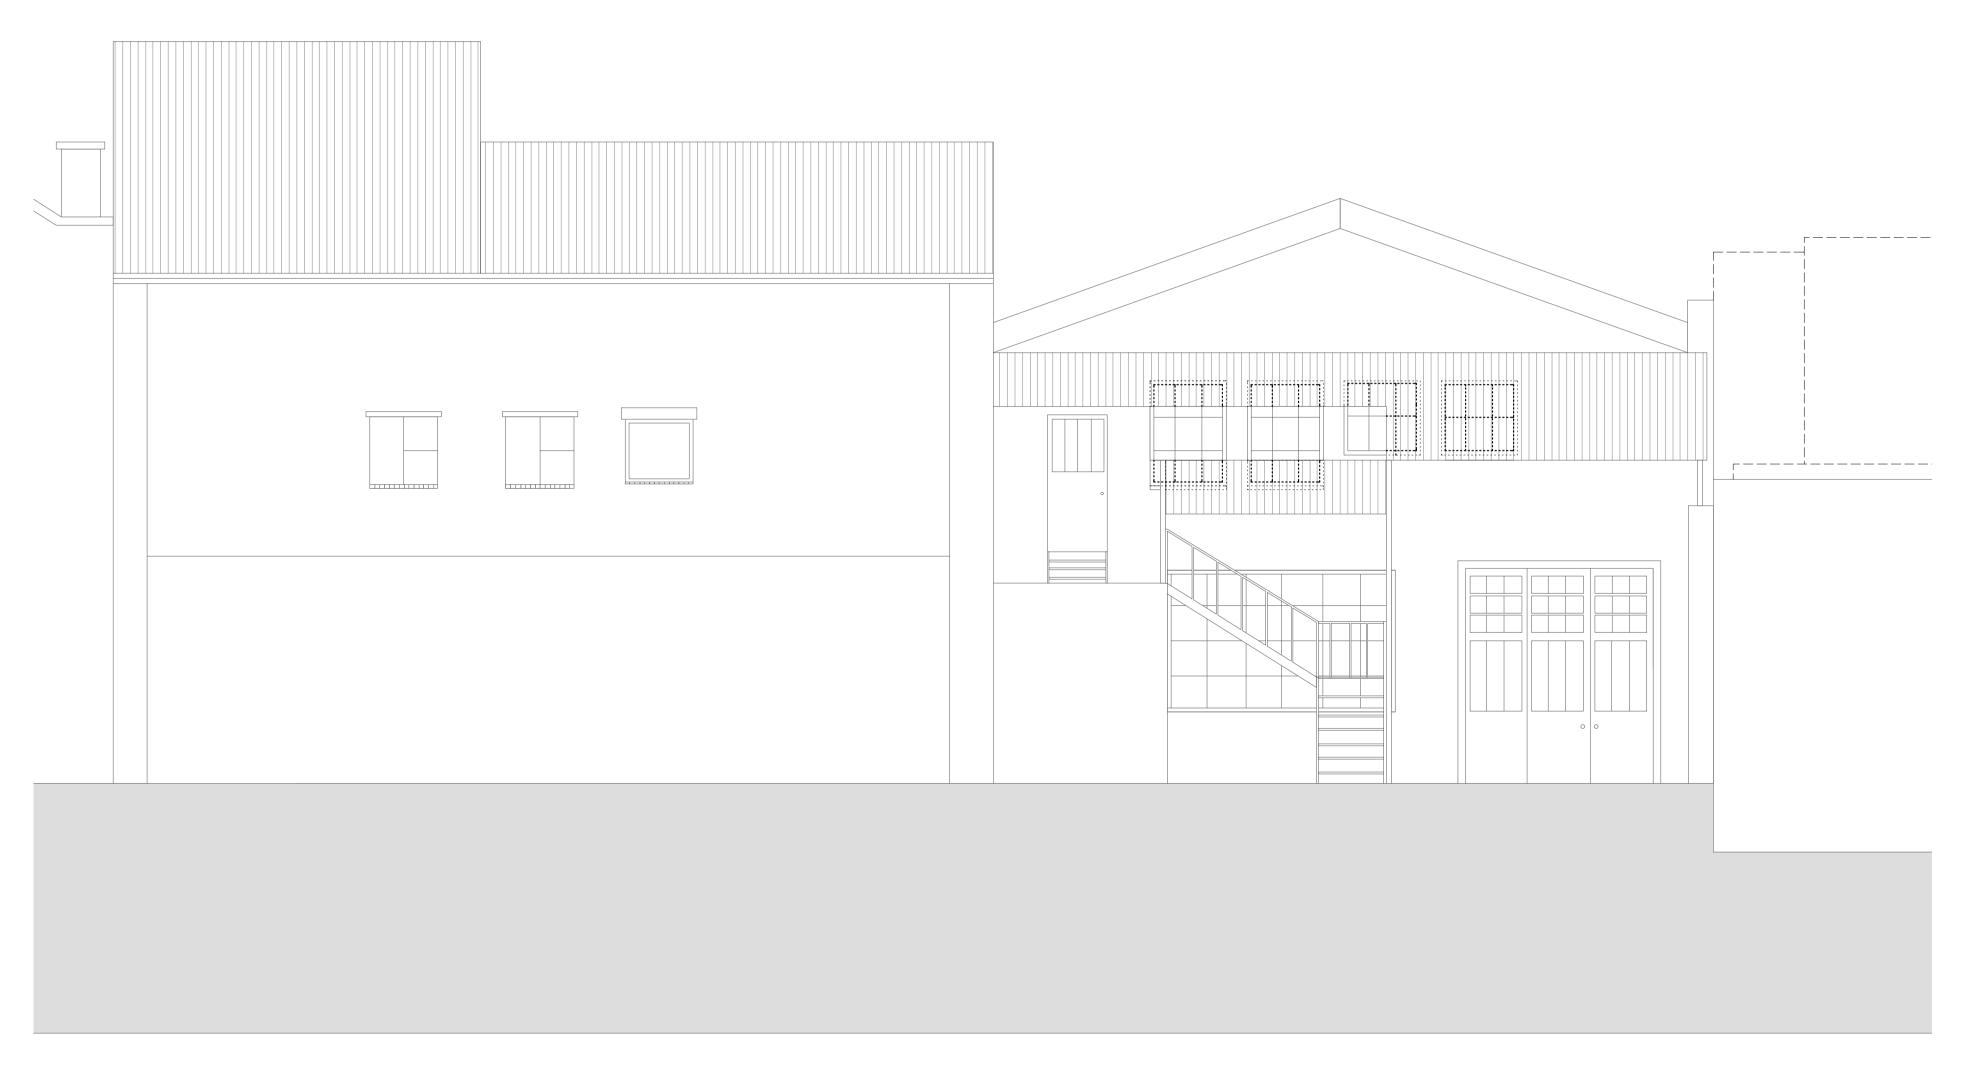

T 020 7284 2613

063.1 REAR ELEVATION AS EXISTING

| Project       | 110 Gloucest        | er Avenu           |
|---------------|---------------------|--------------------|
| Drawing No.   | _339 063 Revision   | P                  |
| Drawing Title | rear ele            | evation as existir |
| Date          | 01/02/2013 Scale    | 1:50 at A          |
| Status        | Stage A Project No. | 33                 |
| 048.8-1       | 339 existing Drawn  |                    |