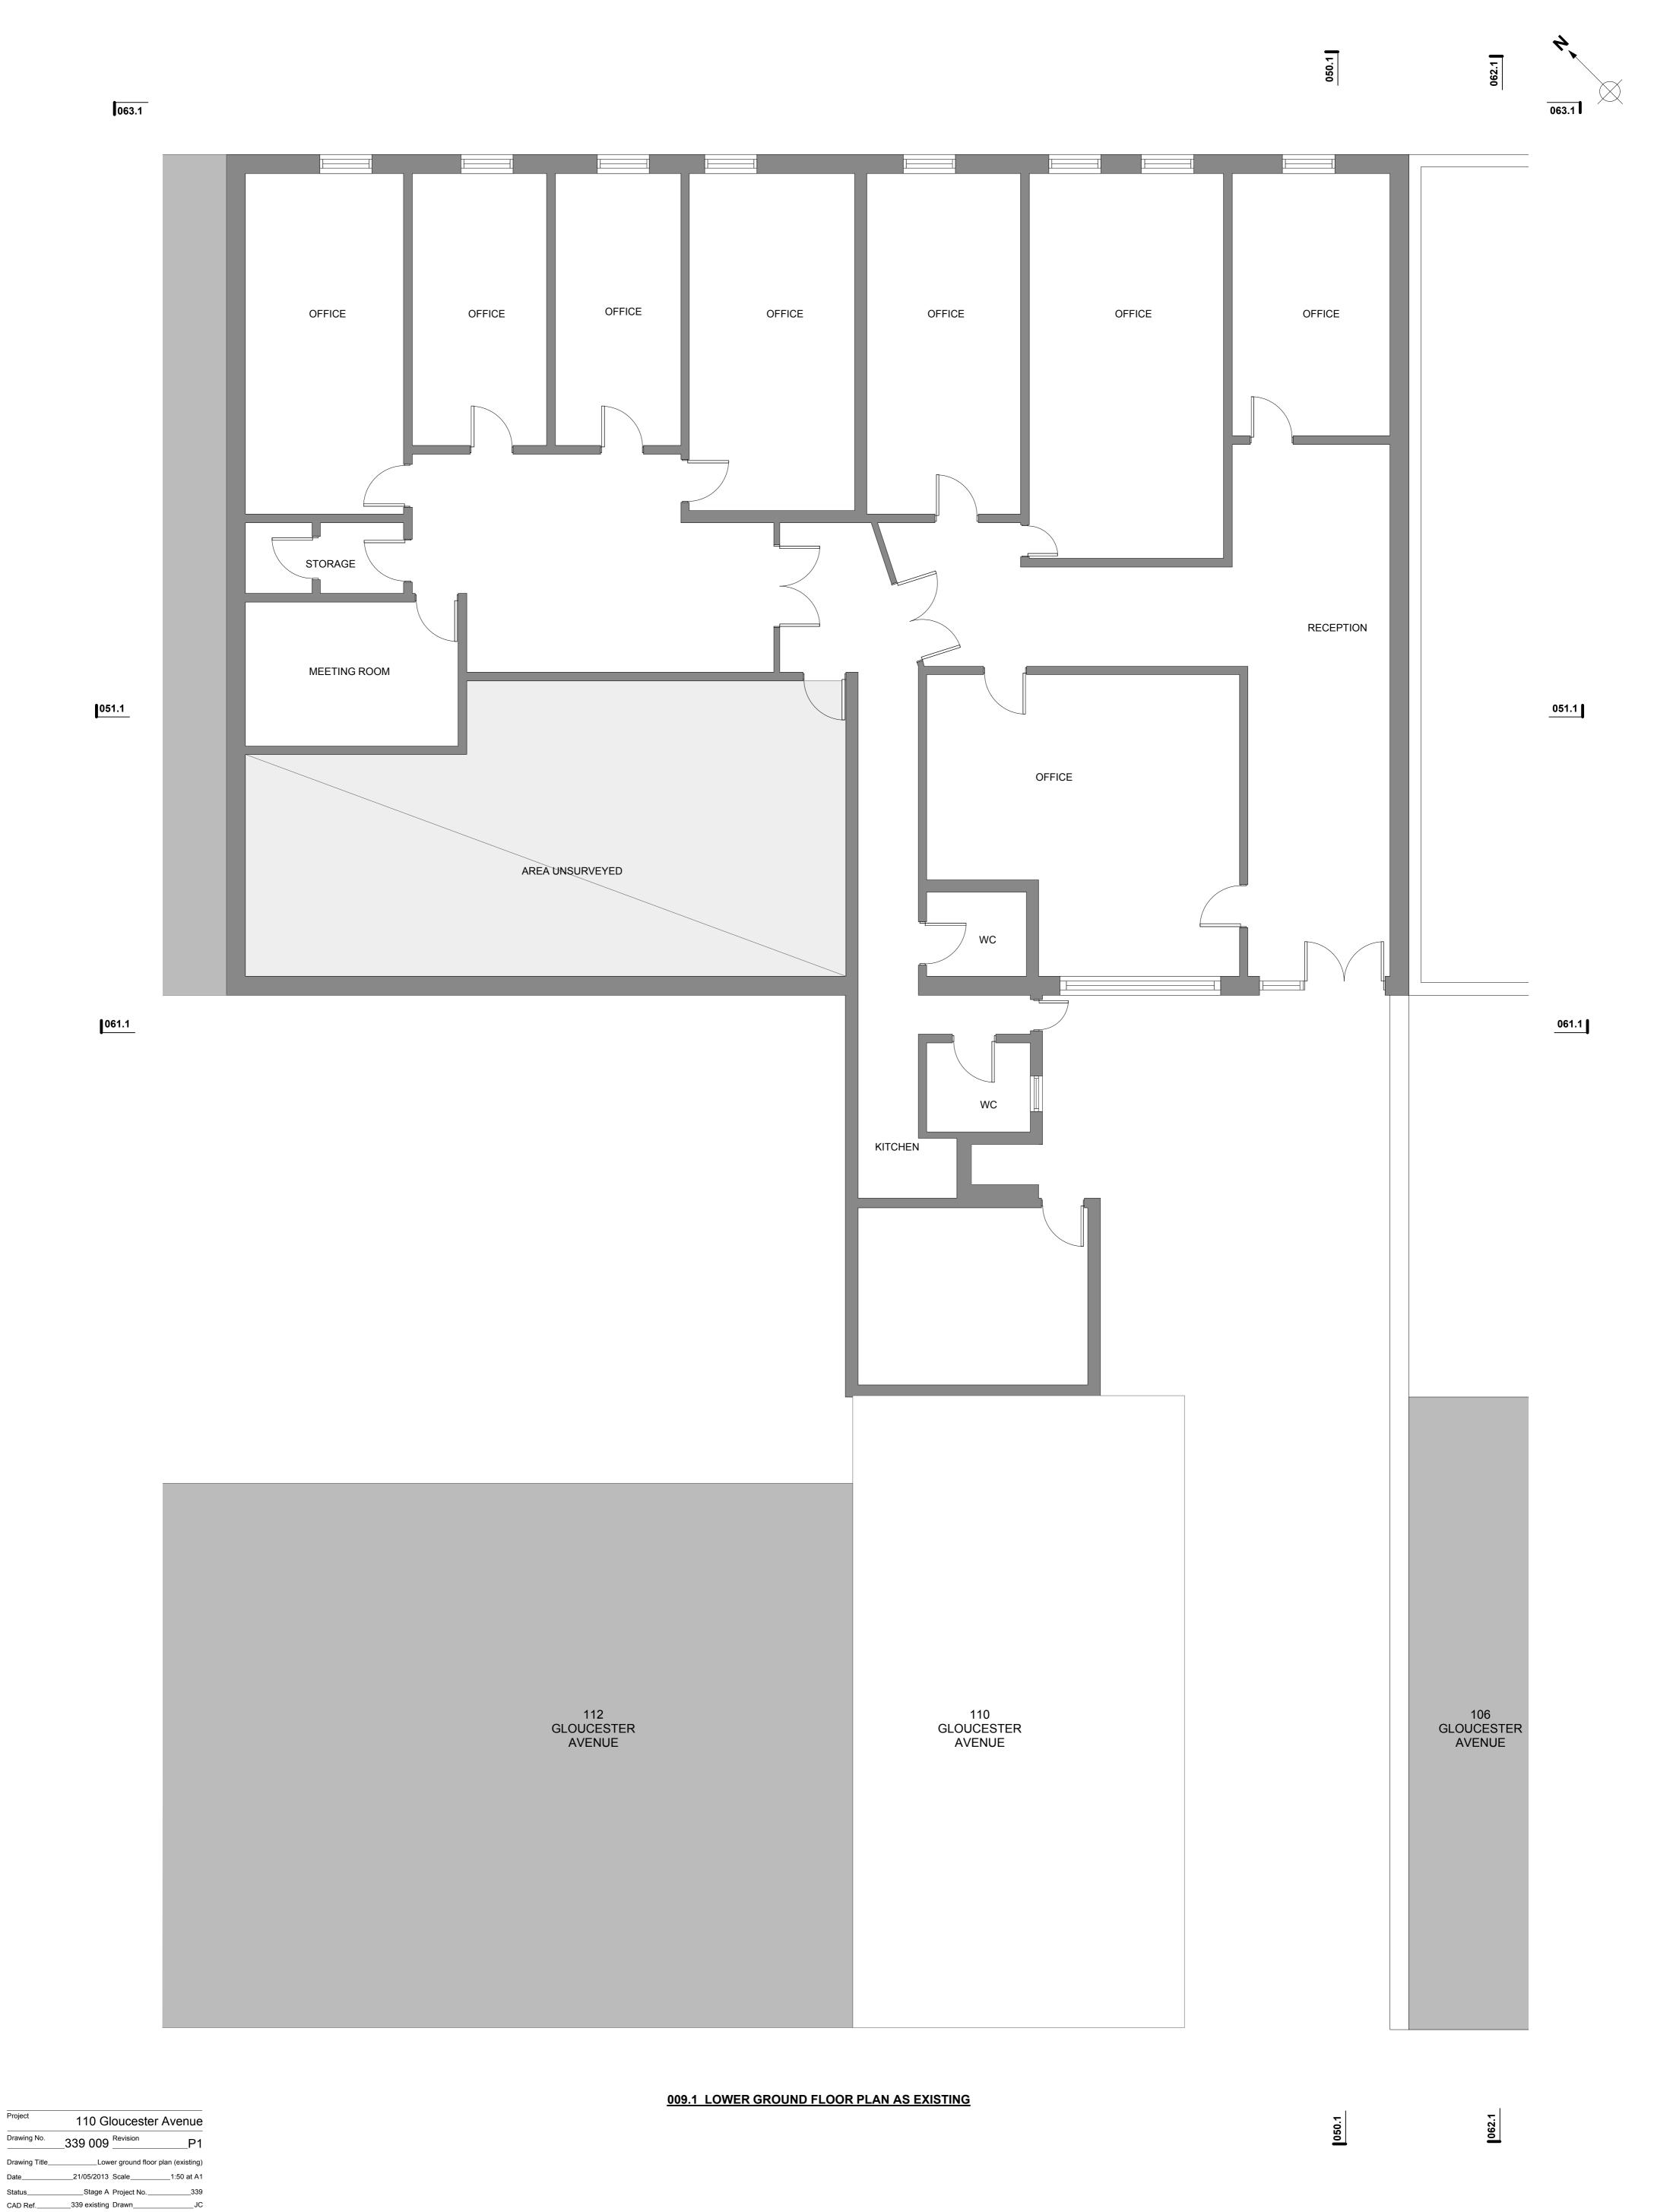

© Form London Limited All rights described in chapter IV of the Copyright Designs and Patents Act 1988 have been asserted.

FORM LONDON LIMITED

UNIT 22 1-7 GRENVILLE ROAD

LONDON N19 4EH

studio@johncox.biz

T 020 7284 2613



063.1 051.1 051.1 061.1 061.1 011.1 FIRST FLOOR PLAN AS EXISTING



110 Gloucester Avenue

T 020 7284 2613

063.1 063.1 051.1 051.1 061.1 061.1 012.1 ROOF PLAN AS EXISTING



## 050.1 SECTION THROUGH COURTYARD AS EXISTING

| venue         | 110 Gloucester                                                                  | 1 10,000                                     |
|---------------|---------------------------------------------------------------------------------|----------------------------------------------|
| P1            | _339 050 <sup>Revision</sup>