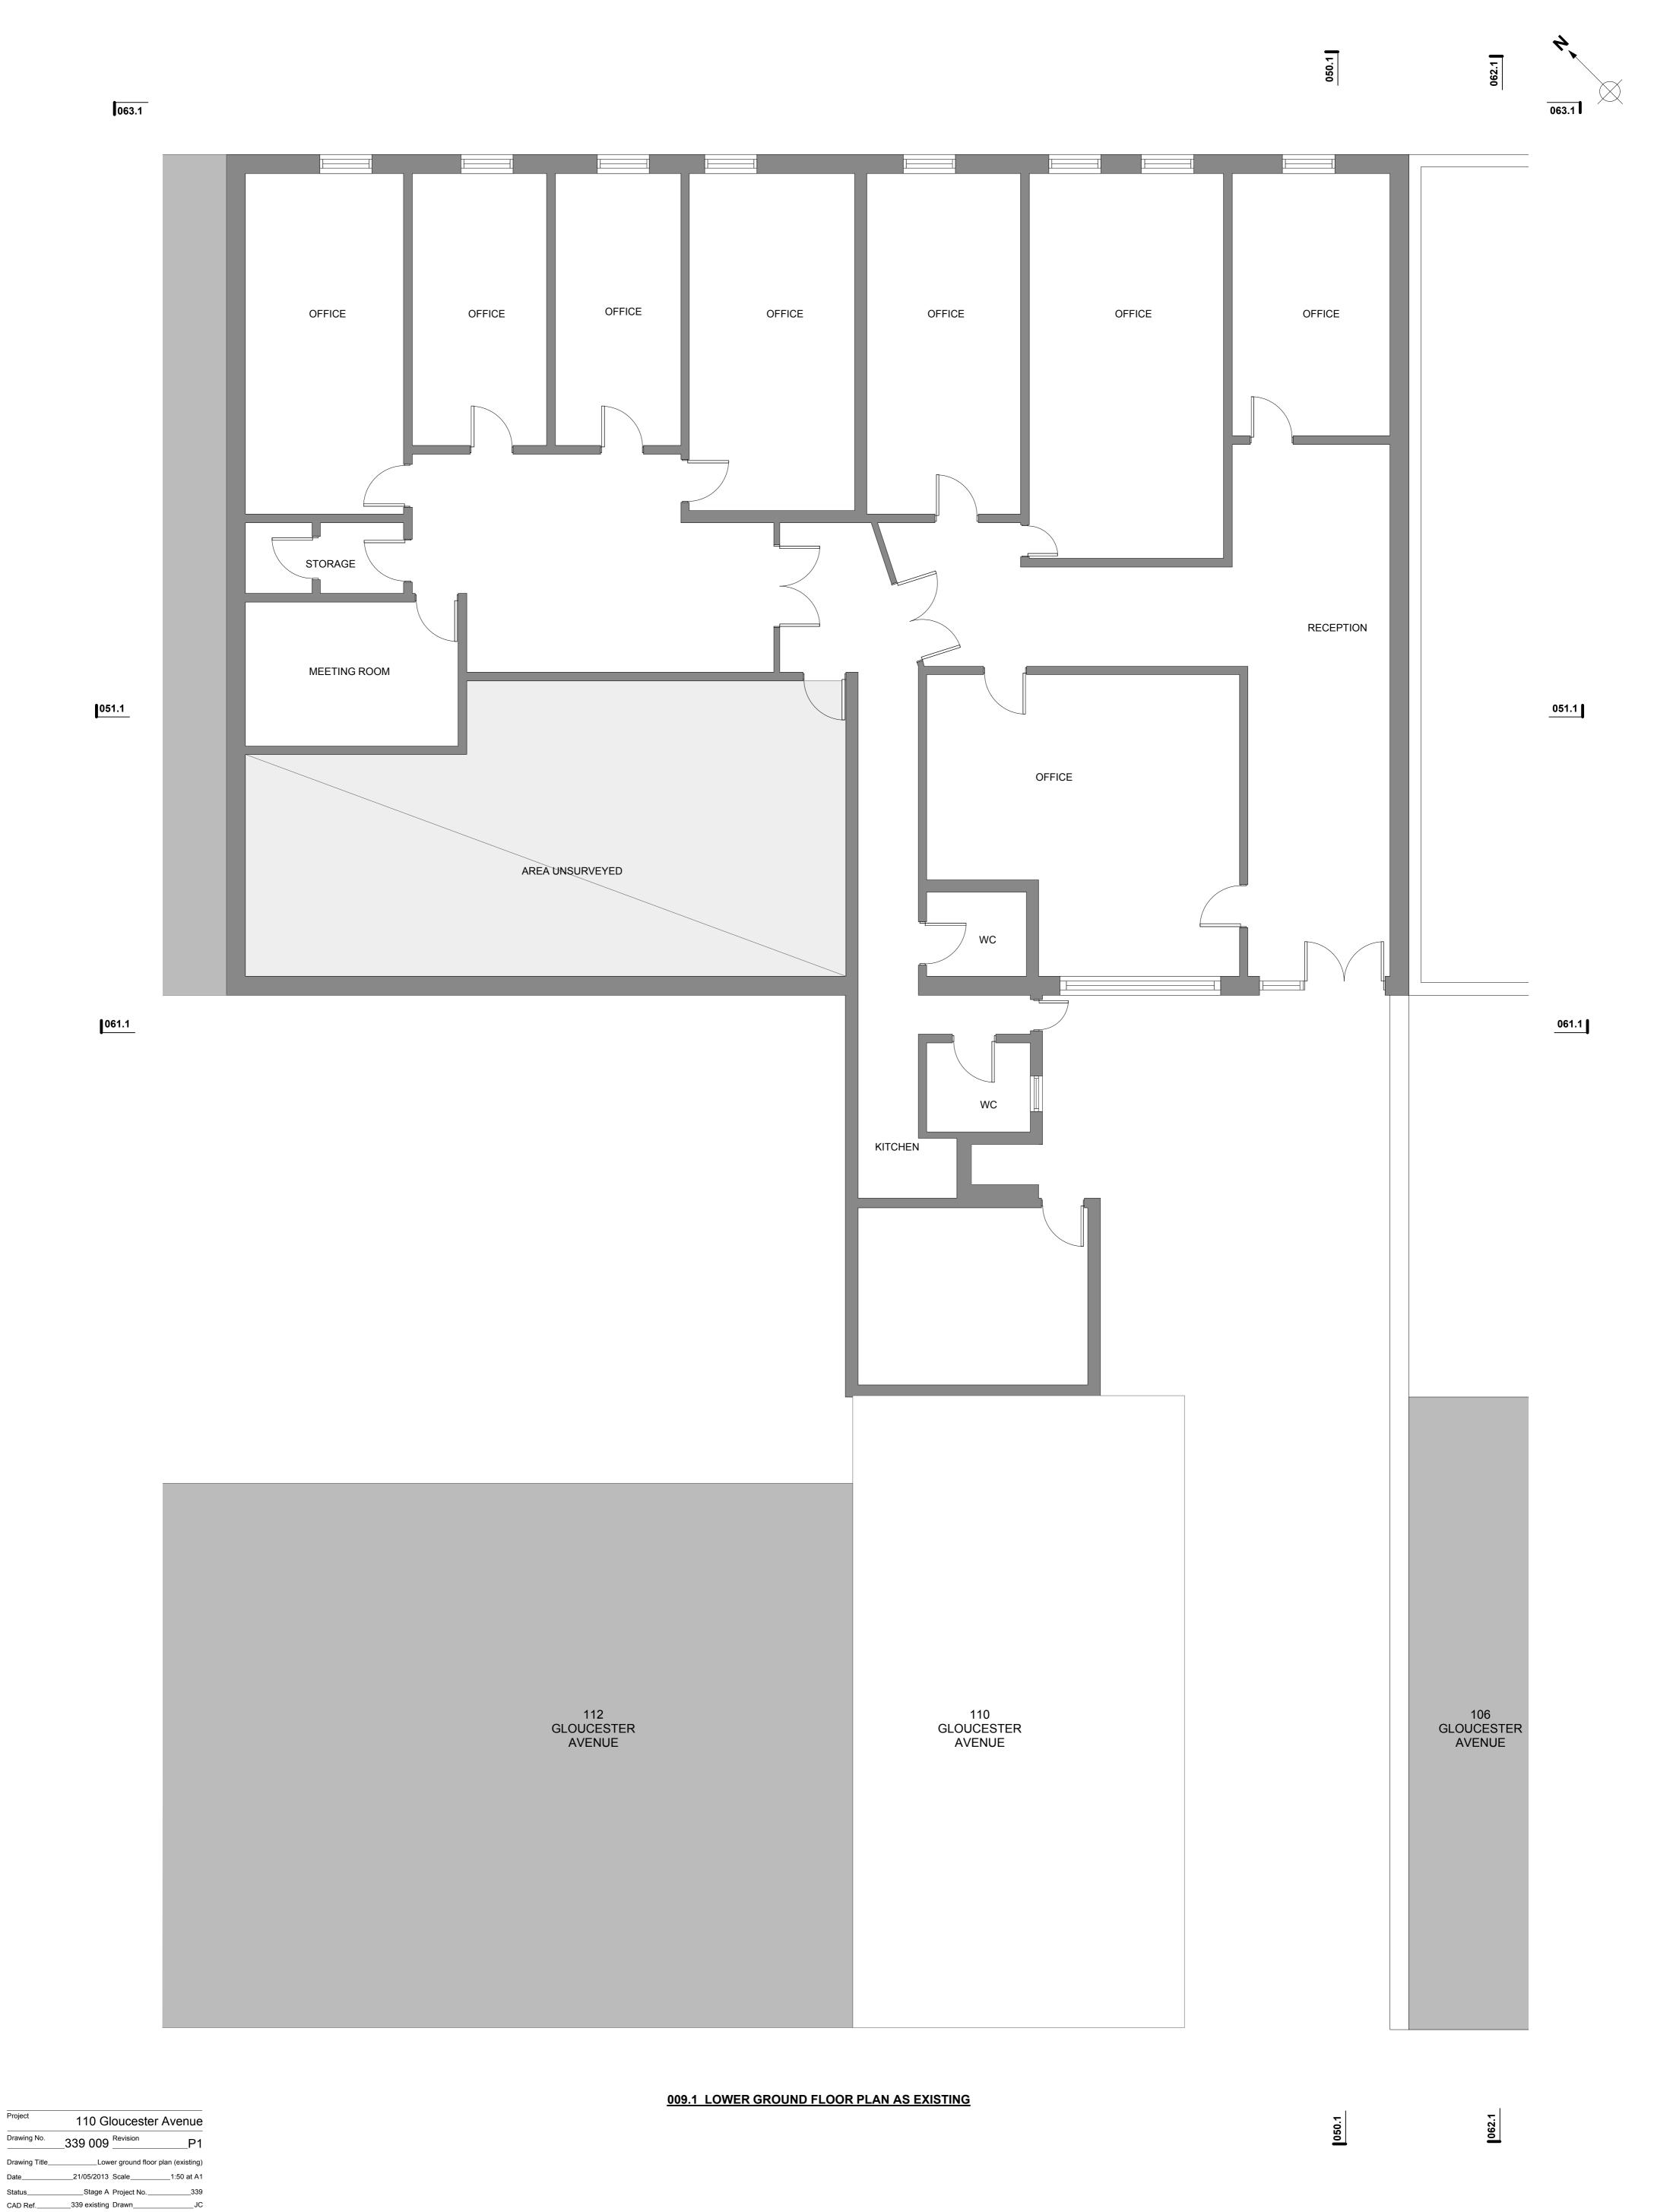

| LONDON        | N N19 4EH                                         | ł              |                 |
| studio@jo     | hncox.biz                                         |                |                 |
|               |                                                   |                |                 |

T 020 7284 2613



063.1 REAR ELEVATION AS EXISTING



| Project       | 110 Gloucest        | er Avenu           |
|---------------|---------------------|--------------------|
| Drawing No.   | _339 063 Revision   | P                  |
| Drawing Title | rear ele            | evation as existir |
| Date          | 01/02/2013 Scale    | 1:50 at A          |
| Status        | Stage A Project No. | 33                 |
| 048.8-1       | 339 existing Drawn  |                    |



© Form London Limited All rights described in chapter IV of the Copyright Designs and Patents Act 1988 have been asserted.

FORM LONDON LIMITED

UNIT 22 1-7 GRENVILLE ROAD

LONDON N19 4EH

studio@johncox.biz

T 020 7284 2613