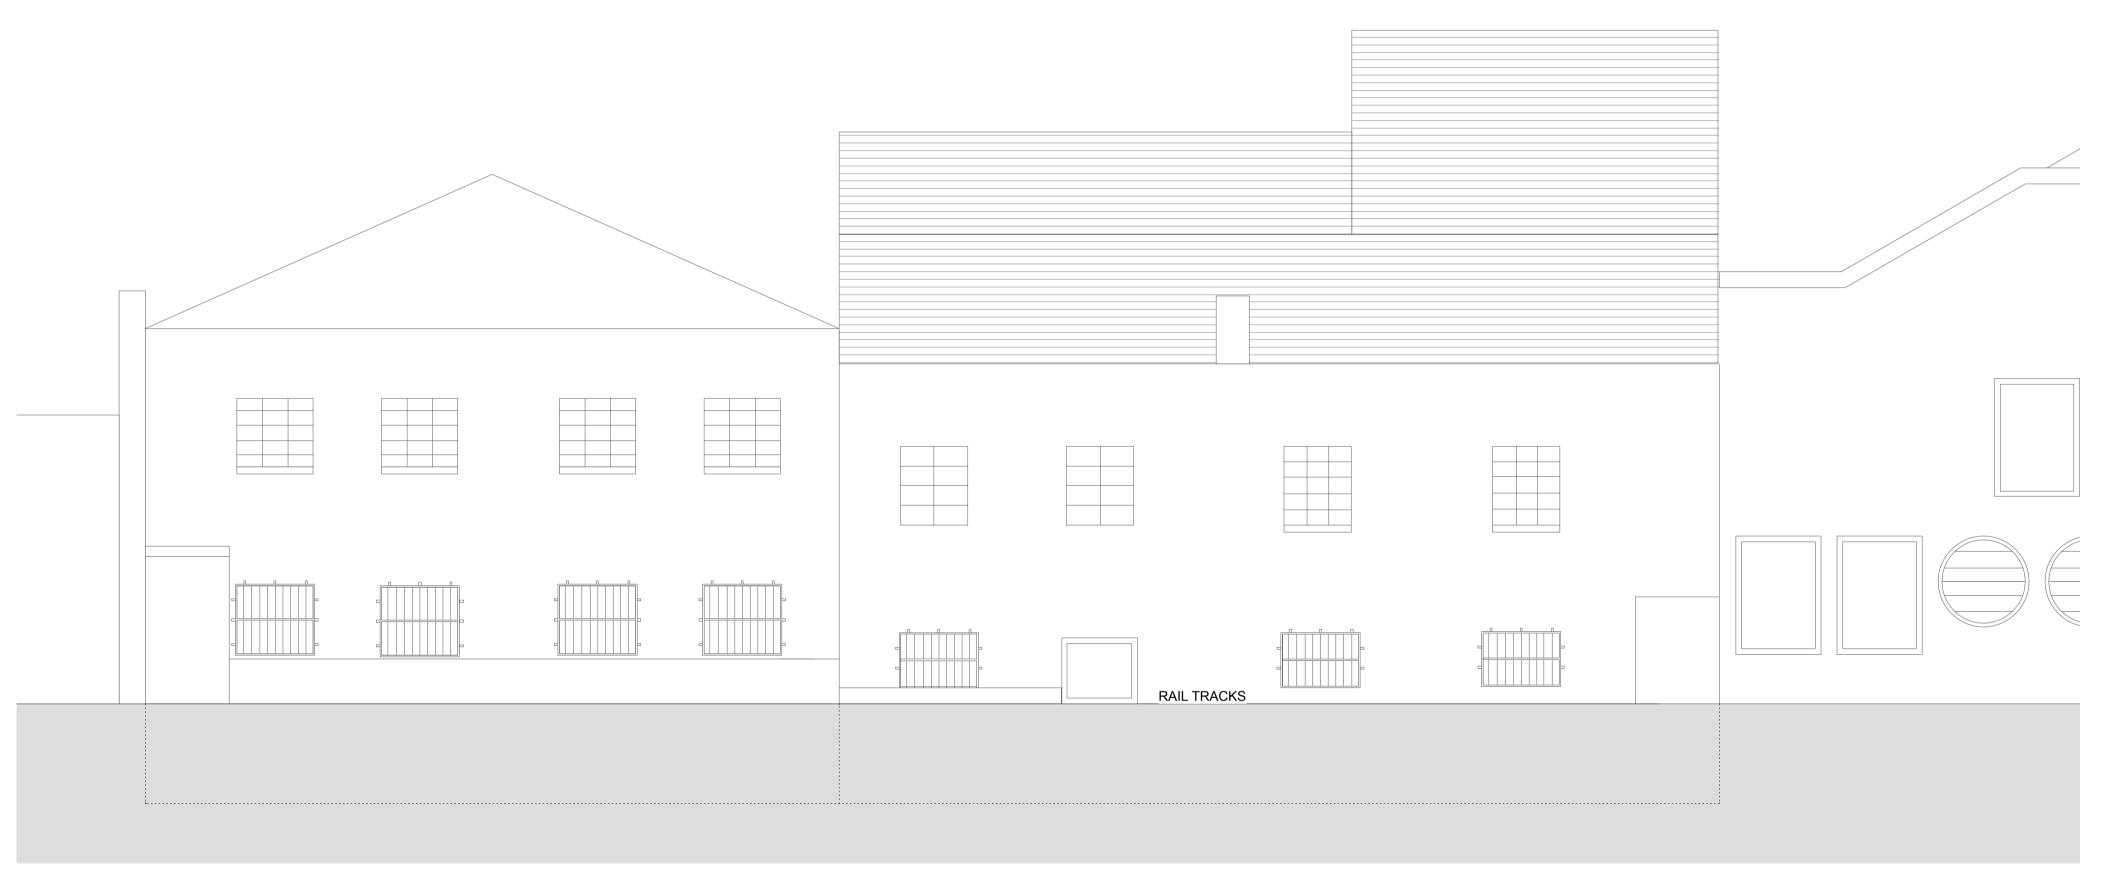

T 020 7284 2613

063.1 REAR ELEVATION AS EXISTING

| Project       | 110 Gloucest        | er Avenu           |
|---------------|---------------------|--------------------|
| Drawing No.   | _339 063 Revision   | P                  |
| Drawing Title | rear ele            | evation as existir |
| Date          | 01/02/2013 Scale    | 1:50 at A          |
| Status        | Stage A Project No. | 33                 |
| 048.8-1       | 339 existing Drawn  |                    |