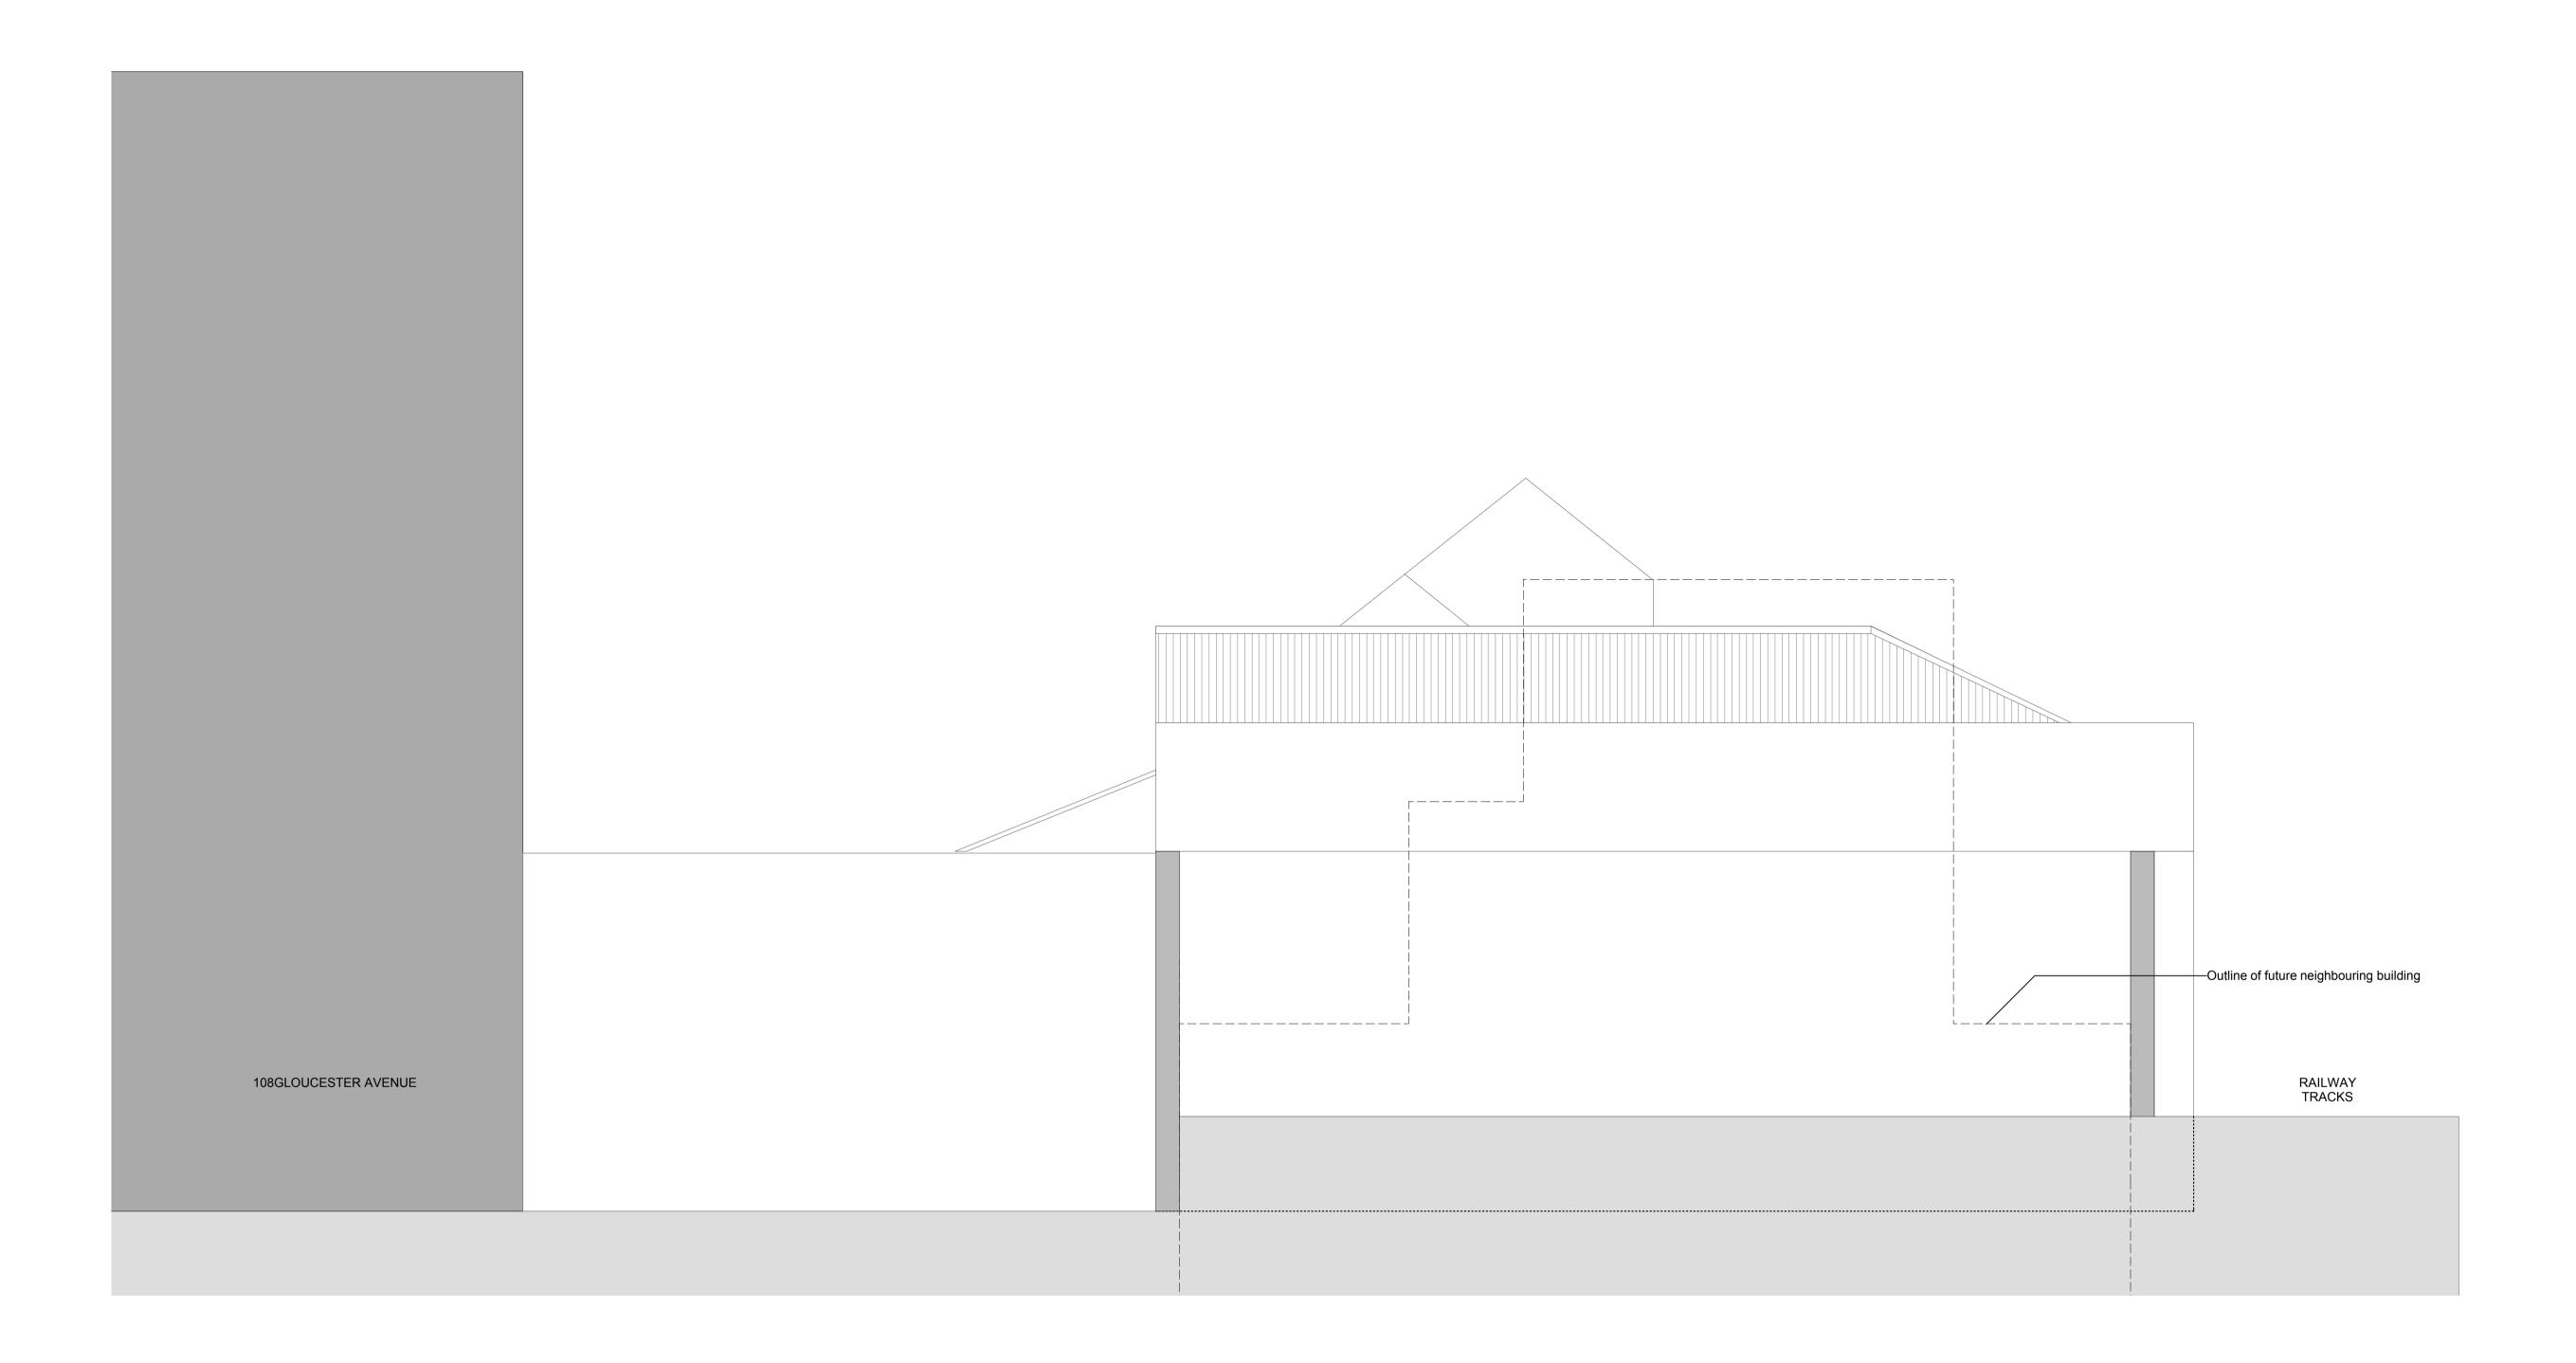

FORM LONDON LIMITED UNIT 22 1-7 GRENVILLE ROAD LONDON N19 4EH

studio@johncox.biz
T 020 7284 2613

051.1 SECTION THROUGH BUILDING AT REAR LOOKING NORTH AS EXISGTING

0 1 5 10M

| Project               | 110 Glouceste                                                          | er Avenu          |
|-----------------------|------------------------------------------------------------------------|-------------------|
| Drawing No.           | 339 051 Revision                                                       | P                 |
| Drawing Title         | _section through building a                                            | t rear as existir |
| Date                  | 01/02/2013                                                             | 1:50 at A         |
| Status                | Stage A Project No                                                     | 33                |
| CAD Ref               | 339 existing Drawn                                                     |                   |
| © Form London Limited | All rights described in chapter IV of the Act 1988 have been asserted. |                   |