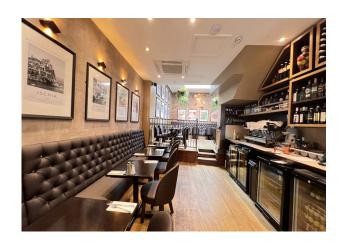

#### Description

The restaurant provides 30 ground floor covers with basement kitchen & toilets and then 10 further covers at 1st floor which is currently configured as an office, additional walk in freezer & staff lockers. There are 4 pavement tables (8 Covers) and a further 14 kerbside covers demised. The restaurant is air conditioned, serviced by a dumb waiter and a spiral staircase serves all floors. The premises have a drinks licence until 11 pm Mon -Sat, Sunday 10.30 & have recently been decorated. The property is held on a lease until September 2032 Inside the Act.