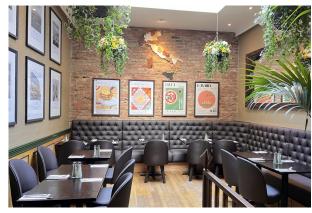

#### Description

The restaurant provides 30 ground floor covers with basement kitchen & toilets and then 10 further covers at 1st floor which is currently configured as an office, additional walk in freezer & staff lockers. There are 4 pavement tables (8 Covers) and a further 14 kerbside covers demised. The restaurant is air conditioned, serviced by a dumb waiter and a spiral staircase serves all floors. The premises have a drinks licence until 11 pm Mon -Sat, Sunday 10.30 & have recently been decorated. The property is held on a lease until September 2032 Inside the Act.