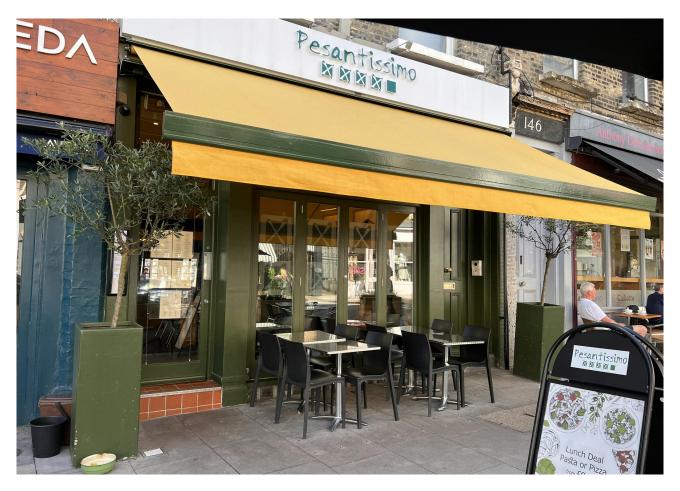

#### Description

The restaurant provides 30 ground floor covers with basement kitchen & toilets and then 10 further covers at 1st floor which is currently configured as an office, additional walk in freezer & staff lockers. There are 4 pavement tables (8 Covers) and a further 14 kerbside covers demised. The restaurant is air conditioned, serviced by a dumb waiter and a spiral staircase serves all floors. The premises have a drinks licence until 11 pm Mon -Sat, Sunday 10.30 & have recently been decorated. The property is held on a lease until September 2032 Inside the Act.

#### Location

The unit is situated on the south side of Regents Park Road between Sharples Hall Street & Primrose Hill, the prime stretch of Primrose Hill, which has an affluent local catchment area.