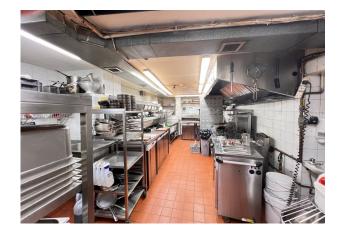

#### Description

The restaurant provides 30 ground floor covers with basement kitchen & toilets and then 10 further covers at 1st floor which is currently configured as an office, additional walk in freezer & staff lockers. There are 4 pavement tables (8 Covers) and a further 14 kerbside covers demised. The restaurant is air conditioned, serviced by a dumb waiter and a spiral staircase serves all floors. The premises have a drinks licence until 11 pm Mon -Sat, Sunday 10.30 & have recently been decorated. The property is held on a lease until September 2032 Inside the Act.

#### Accommodation

The accommodation comprises the following areas:

| Name                           | sq ft | sq m   | Availability |
|--------------------------------|-------|--------|--------------|
| Ground - Restaurant            | 522   | 48.50  | Available    |
| Basement - Kitchen & Ancillary | 280   | 26.01  | Available    |
| 1st - Restaurant & Ancillary   | 303   | 28.15  | Available    |
| Total                          | 1,105 | 102.66 |              |